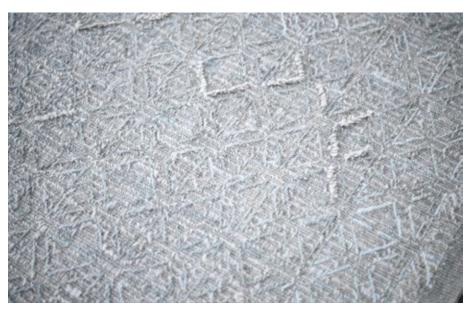

# **FRACTO**

A clean, light, delicate design. The pattern is made up of just a few motifs: dots and lines that meet and turn into subtle shapes.

# **FROST**

In this design, elaborate combinations of motifs result in a richly decorated surface.

# **FUROSA**

The pattern of crosses and stars is so dense that it creates an interlocking network across the entire surface. To complete the design, two barely noticeable bands give movement and frame the carpet.