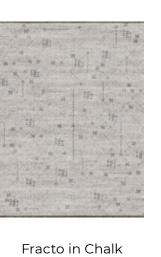

# **FRACTO IN CHALK**

Size 220 x 300 cm

Design&Colour Fracto in Chalk
Weaving Technique Tango
Production Hand-knotted in 100% Ghazni wool in Lahore, Punjab
Custom materials, colours and sizes available upon request