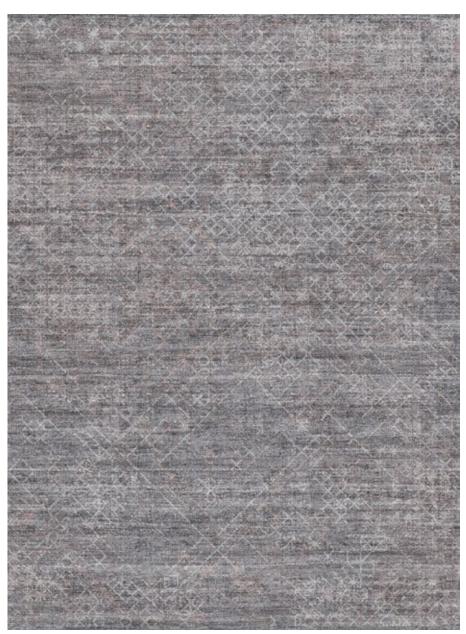

# Shades within the tonal groups can be easily combined with harmonious results.

The colours of the Caleido palette offer infinite combinations, and are divided into three tones: light, medium and dark. Shades within the tonal groups can be easily combined with harmonious results. The tone describes the perception of a carpet as a whole. The intention is always to obtain a bright and brilliant result, even in dark tone carpets. The tones are designed to work seamlessly with our patterns and weaves.

# Caleido Concept No.1 — TONES