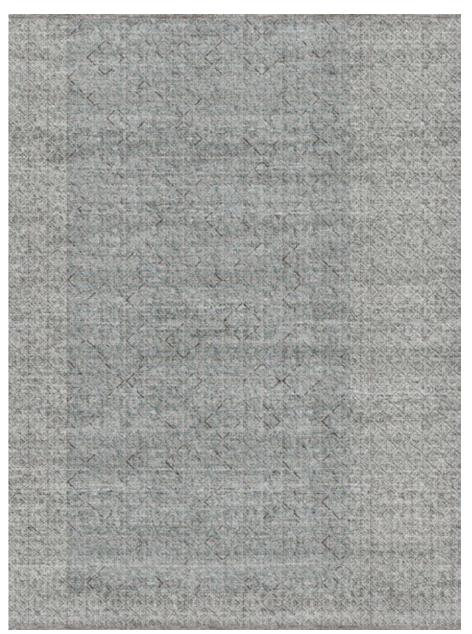

# Shades within the tonal groups can be easily combined with harmonious results.

The colours of the Caleido palette offer infinite combinations, and are divided into three tones: light, medium and dark. Shades within the tonal groups can be easily combined with harmonious results. The tone describes the perception of a carpet as a whole. The intention is always to obtain a bright and brilliant result, even in dark tone carpets. The tones are designed to work seamlessly with our patterns and weaves.

# **MEDIUM TONES**

Fracto in Adobe

Frost in Oysterbay

Furosa in Capri

Fracto in Cactus

Frost in Seashell

Furosa in Navy

Fracto in Tiffany