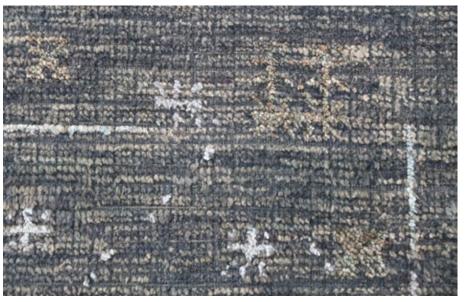

# **FROST**

In this design, elaborate combinations of motifs result in a richly decorated surface.