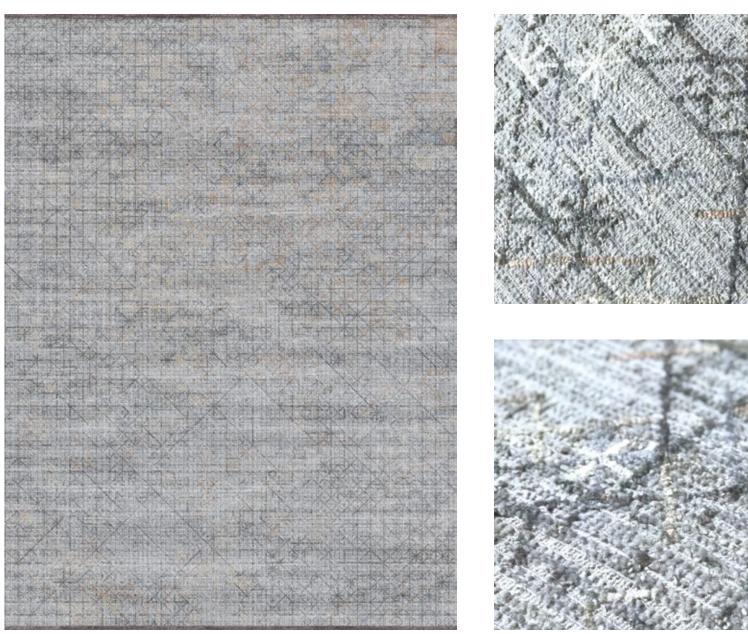

# **FROST**

In this design, elaborate combinations of motifs result in a richly decorated surface.

# **FUROSA**

The pattern of crosses and stars is so dense that it creates an interlocking network across the entire surface. To complete the design, two barely noticeable bands give movement and frame the carpet.