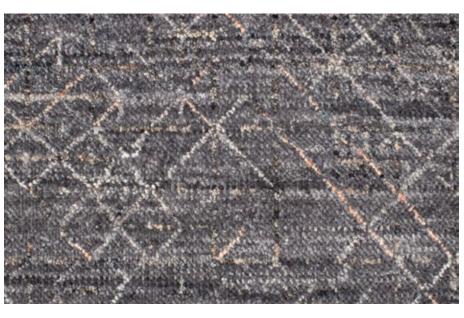

# Caleido captures the complexity and infinite possibilities of our modular collection.

The name for this concept is derived from the kaleidoscope, the optical instrument familiar from childhood where internal angled mirrors create prismatic reflections. Combining the Ancient Greek words *kalos*, "beautiful, beauty", and *eidos*, "that which is seen: form, shape", Caleido captures the complexity and infinite possibilities of our modular collection.

The collection has three key elements: tone, pattern and weaving technique. Like playing with a kaleidoscope, different elements can be assembled, disassembled and reassembled with ease to find the perfect bespoke rug.

# Details create design clarity.

The Caleido Concept collection reflects our focus on how details of weave and texture can enhance pattern and colour to create rugs that express our exclusive and individual yet straightforward approach to sophisticated design.