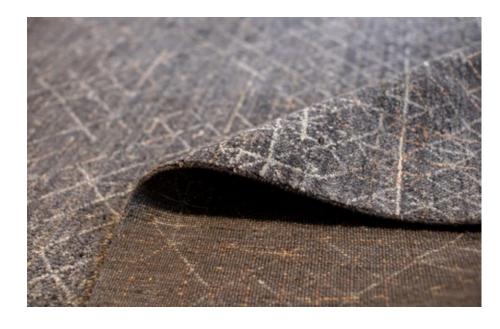

# WEAVING TECHNIQUES

# **TANGO**

A bespoke sophisticated flat weave technique where scattered knotted pile is added throughout the weave to create an even richer texture.

The technique is made of a combination of an embroidery "soumak" weaving (typically practised in Azerbaijan, especially in the 18th and 19th century) and a flat woven "kilim" base, together creating a variegated aesthetic and tactile perception.

# **IBIZA**

Ibiza is the weave technique that interprets a 15th century Spanish knot where knots, instead of being tied in an orthogonal organization, are alternated in a diagonal one. Battilossi's innovative knotting technique creates a surface with a distinct elegant texture look and feel.

# **GAMLA**

A quite original and unique mixed technique where a 'Scandinavian' knot-pile feeling meets 'soumak' weaving. This combination creates a lively three-dimensional rug surface.