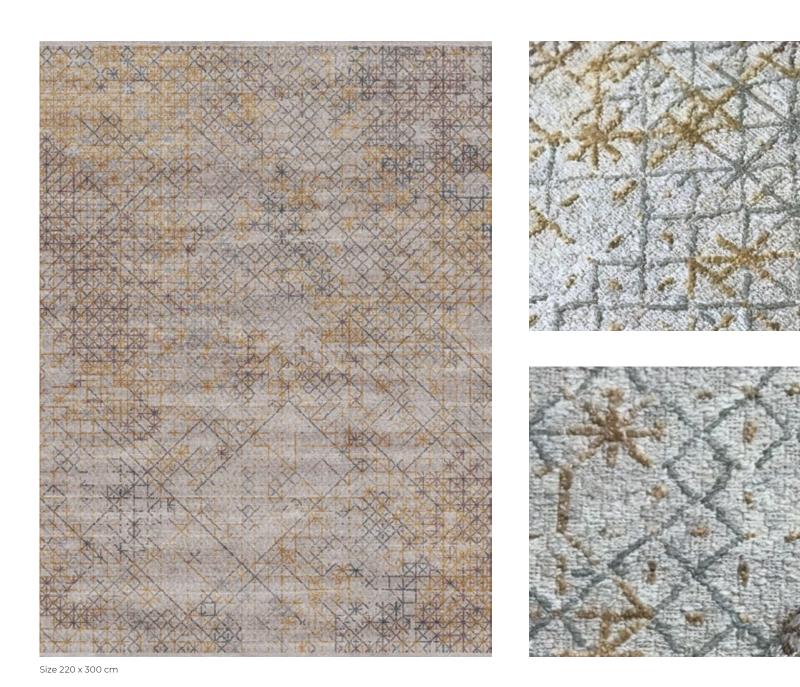

# **FUROSA**

The pattern of crosses and stars is so dense that it creates an interlocking network across the entire surface. To complete the design, two barely noticeable bands give movement and frame the carpet.