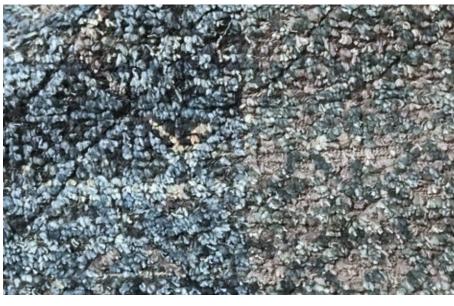

# WEAVING TECHNIQUES

# **TANGO**

A bespoke sophisticated flat weave technique where scattered knotted pile is added throughout the weave to create an even richer texture.

The technique is made of a combination of an embroidery "soumak" weaving (typically practised in Azerbaijan, especially in the 18th and 19th century) and a flat woven "kilim" base, together creating a variegated aesthetic and tactile perception.