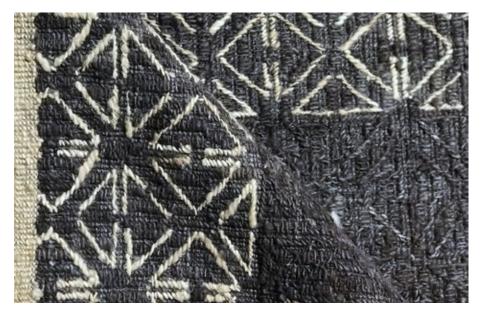

# **TANGO**

A bespoke sophisticated flat weave technique where scattered knotted pile is added throughout the weave to create an even richer texture.

The technique is made of a combination of an embroidery "soumak" weaving (typically practised in Azerbaijan, especially in the 18th and 19th century) and a flat woven "kilim" base, together creating a variegated aesthetic and tactile perception.

# **IBIZA**

Ibiza is the weave technique that interprets a 15th century Spanish knot where knots, instead of being tied in an orthogonal organization, are alternated in a diagonal one. Battilossi's innovative knotting technique creates a surface with a distinct elegant texture look and feel.

# **GAMLA**

A quite original and unique mixed technique where a 'Scandinavian' knot-pile feeling meets 'soumak' weaving. This combination creates a lively three-dimensional rug surface.