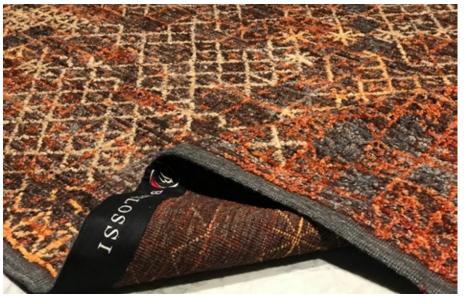

# CALEIDO CONCEPT NO.1

# CALEIDO CONCEPT NO.1

www.battilossi.com

# Caleido captures the complexity and infinite possibilities of our modular collection.

The name for this concept is derived from the kaleidoscope, the optical instrument familiar from childhood where internal angled mirrors create prismatic reflections. Combining the Ancient Greek words *kalos*, "beautiful, beauty", and *eidos*, "that which is seen: form, shape", Caleido captures the complexity and infinite possibilities of our modular collection.

The collection has three key elements: tone, pattern and weaving technique. Like playing with a kaleidoscope, different elements can be assembled, disassembled and reassembled with ease to find the perfect bespoke rug.