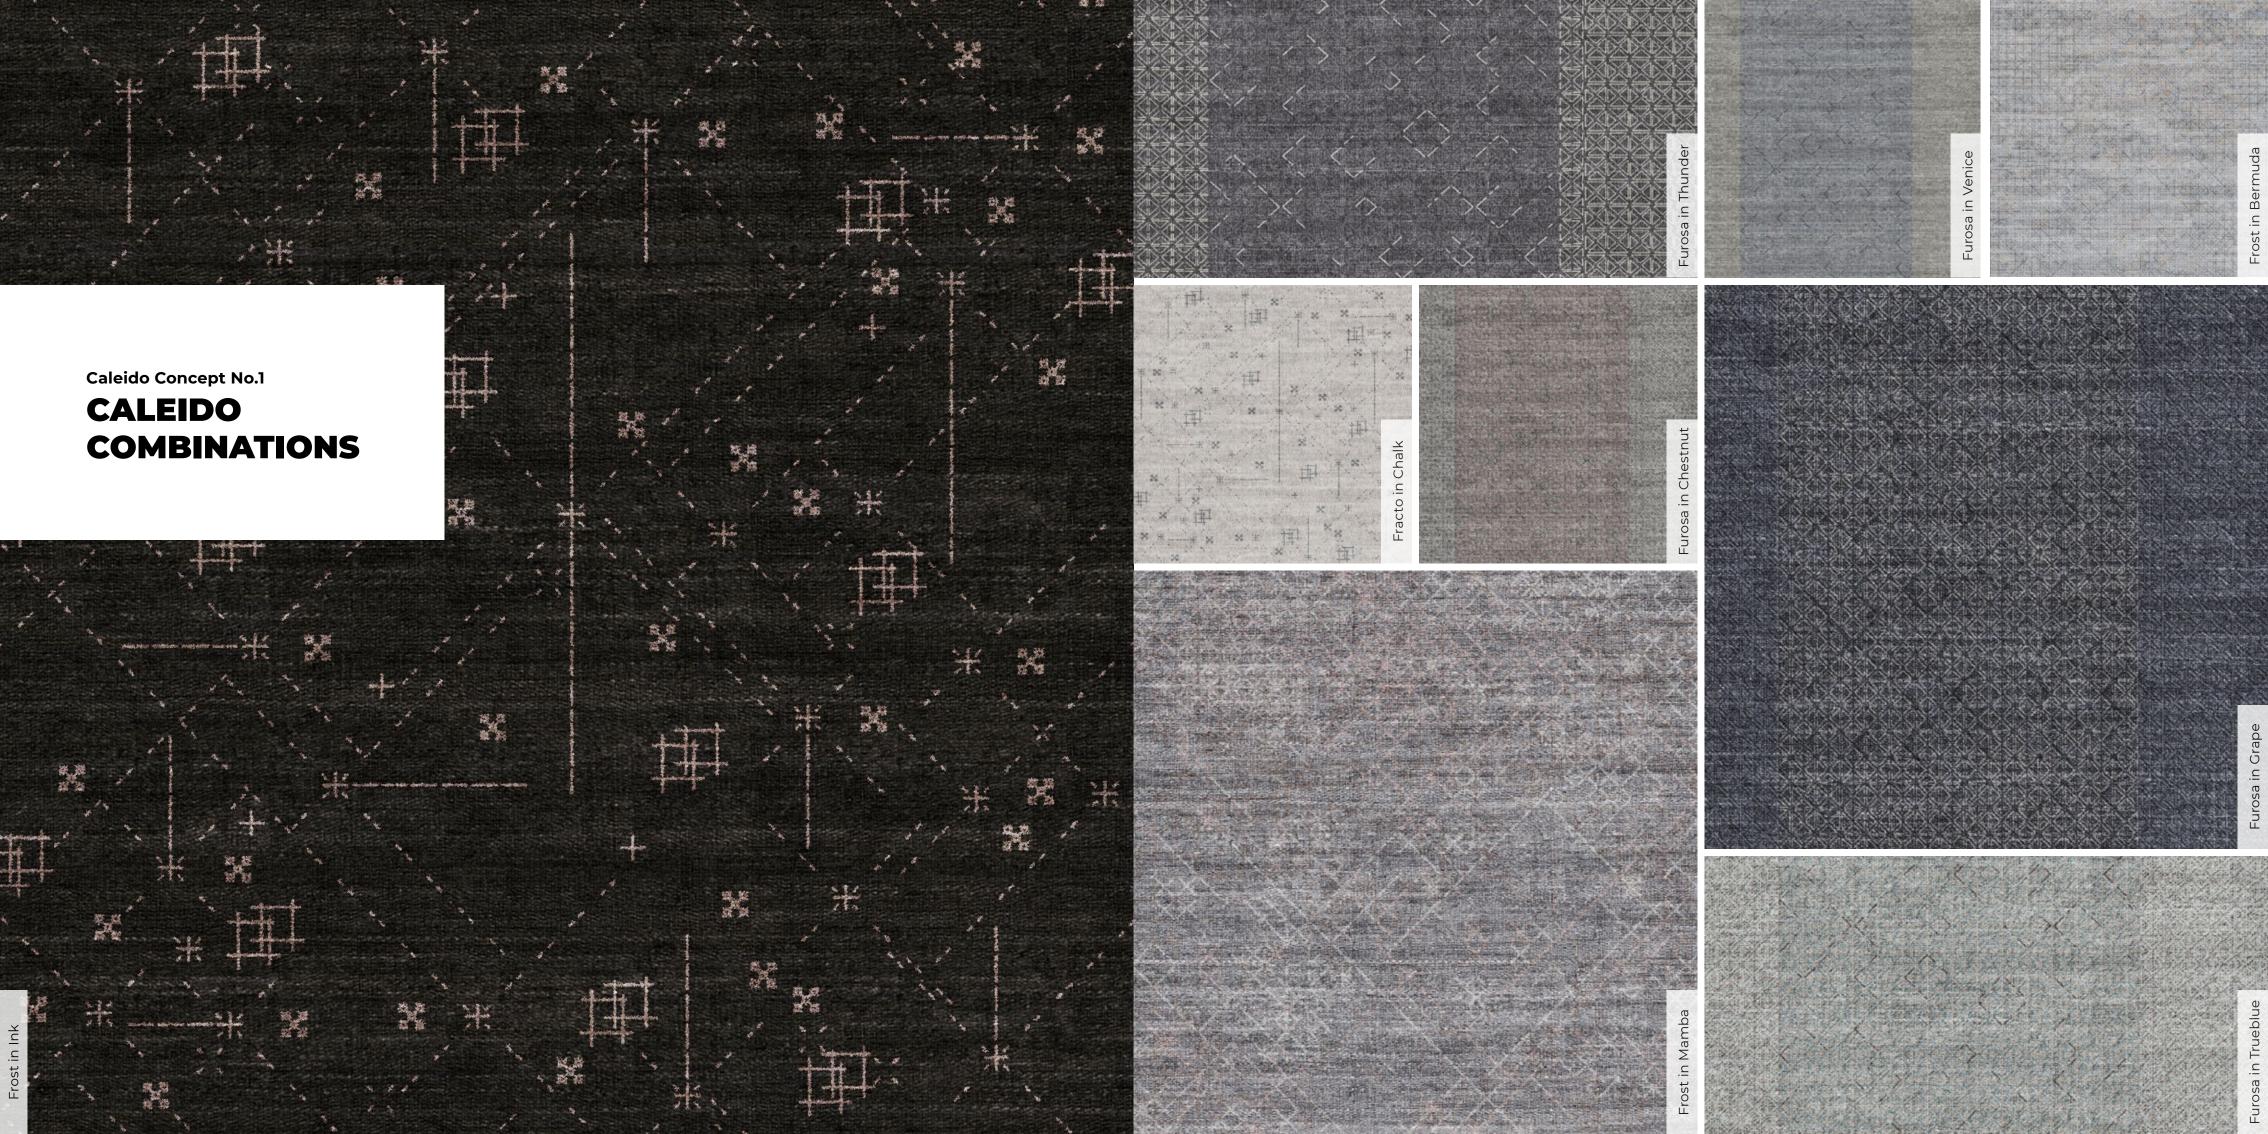

# **FUROSA**

The pattern of crosses and stars is so dense that it creates an interlocking network across the entire surface. To complete the design, two barely noticeable bands give movement and frame the carpet.

# Shades within the tonal groups can be easily combined with harmonious results.

The colours of the Caleido palette offer infinite combinations, and are divided into three tones: light, medium and dark. Shades within the tonal groups can be easily combined with harmonious results. The tone describes the perception of a carpet as a whole. The intention is always to obtain a bright and brilliant result, even in dark tone carpets. The tones are designed to work seamlessly with our patterns and weaves.

# **LIGHT TONES**

Fracto in Autumn

Frost in Bermuda

Furosa in Chestnut

Fracto in Chalk

Frost in Raincloud

Furosa in Trueblue

Fracto in Yogurt