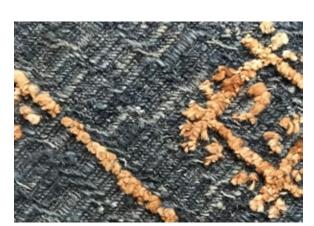

# WEAVING TECHNIQUES

# **TANGO**

A bespoke sophisticated flat weave technique where scattered knotted pile is added throughout the weave to create an even richer texture.

The technique is made of a combination of an embroidery "soumak" weaving (typically practised in Azerbaijan, especially in the 18th and 19th century) and a flat woven "kilim" base, together creating a variegated aesthetic and tactile perception.