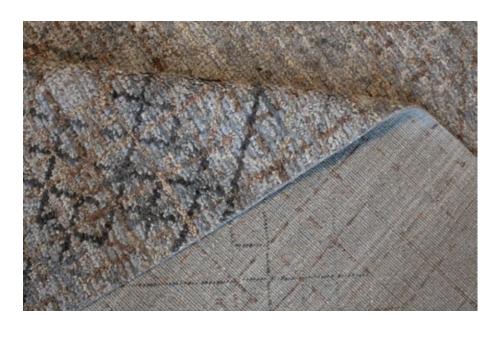

# **TANGO**

A bespoke sophisticated flat weave technique where scattered knotted pile is added throughout the weave to create an even richer texture.

The technique is made of a combination of an embroidery "soumak" weaving (typically practised in Azerbaijan, especially in the 18th and 19th century) and a flat woven "kilim" base, together creating a variegated aesthetic and tactile perception.

# **IBIZA**

Ibiza is the weave technique that interprets a 15th century Spanish knot where knots, instead of being tied in an orthogonal organization, are alternated in a diagonal one. Battilossi's innovative knotting technique creates a surface with a distinct elegant texture look and feel.

# **GAMLA**

A quite original and unique mixed technique where a 'Scandinavian' knot-pile feeling meets 'soumak' weaving. This combination creates a lively three-dimensional rug surface.