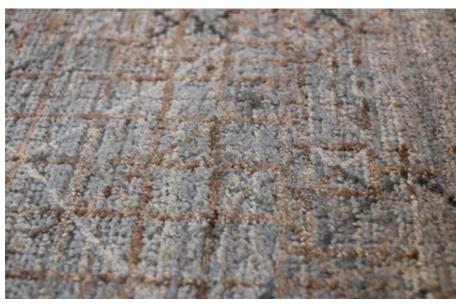

# **TANGO**

A bespoke sophisticated flat weave technique where scattered knotted pile is added throughout the weave to create an even richer texture.

The technique is made of a combination of an embroidery "soumak" weaving (typically practised in Azerbaijan, especially in the 18th and 19th century) and a flat woven "kilim" base, together creating a variegated aesthetic and tactile perception.

# **IBIZA**

Ibiza is the weave technique that interprets a 15th century Spanish knot where knots, instead of being tied in an orthogonal organization, are alternated in a diagonal one. Battilossi's innovative knotting technique creates a surface with a distinct elegant texture look and feel.

# **GAMLA**

A quite original and unique mixed technique where a 'Scandinavian' knot-pile feeling meets 'soumak' weaving. This combination creates a lively three-dimensional rug surface.