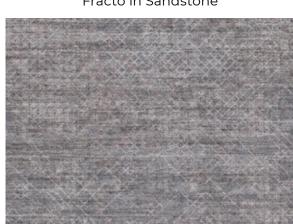

# **FRACTO IN SANDSTONE**

Design&Colour Fracto in Sandstone
Weaving Technique Gamla
Production Hand-knotted in 100% Ghazni wool in Lahore, Punjab
Custom materials, colours and sizes available upon request