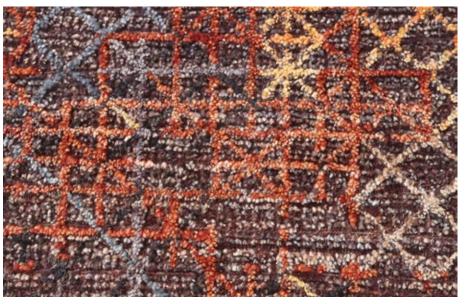

# Details create design clarity.

The Caleido Concept collection reflects our focus on how details of weave and texture can enhance pattern and colour to create rugs that express our exclusive and individual yet straightforward approach to sophisticated design.

# **PATTERNS**

# **FUROSA**

The pattern of crosses and stars is so dense that it creates an interlocking network across the entire surface. To complete the design, two barely noticeable bands give movement and frame the carpet.