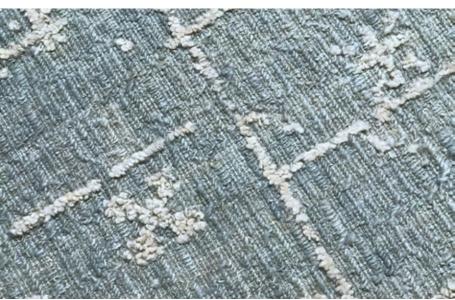

# **TANGO**

A bespoke sophisticated flat weave technique where scattered knotted pile is added throughout the weave to create an even richer texture.

The technique is made of a combination of an embroidery "soumak" weaving (typically practised in Azerbaijan, especially in the 18th and 19th century) and a flat woven "kilim" base, together creating a variegated aesthetic and tactile perception.

# **GAMLA**

A quite original and unique mixed technique where a 'Scandinavian' knot-pile feeling meets 'soumak' weaving. This combination creates a lively three-dimensional rug surface.

# Details create design clarity.

The Caleido Concept collection reflects our focus on how details of weave and texture can enhance pattern and colour to create rugs that express our exclusive and individual yet straightforward approach to sophisticated design.