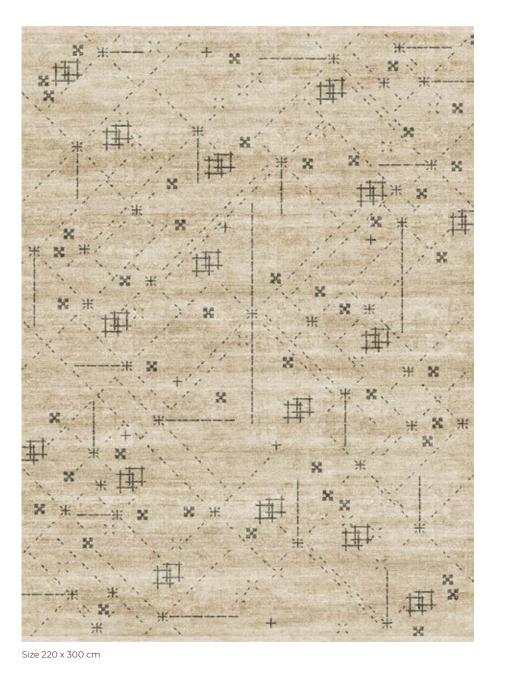

# **FRACTO**

A clean, light, delicate design. The pattern is made up of just a few motifs: dots and lines that meet and turn into subtle shapes.

# **FROST**

In this design, elaborate combinations of motifs result in a richly decorated surface.

# **FUROSA**

The pattern of crosses and stars is so dense that it creates an interlocking network across the entire surface. To complete the design, two barely noticeable bands give movement and frame the carpet.