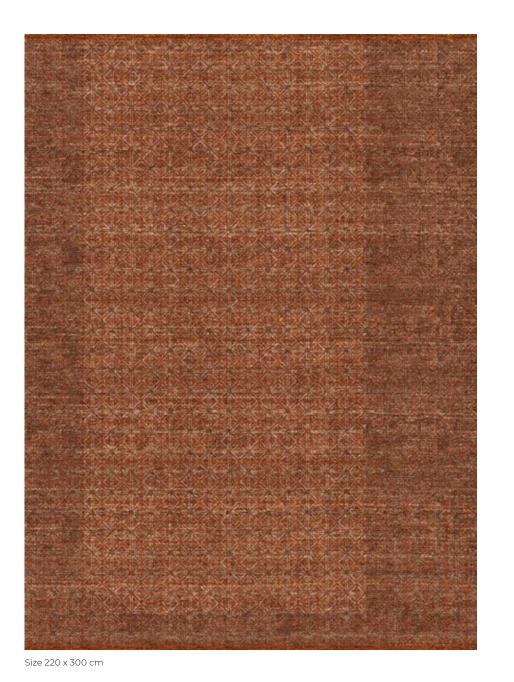

# Shades within the tonal groups can be easily combined with harmonious results.

The colours of the Caleido palette offer infinite combinations, and are divided into three tones: light, medium and dark. Shades within the tonal groups can be easily combined with harmonious results. The tone describes the perception of a carpet as a whole. The intention is always to obtain a bright and brilliant result, even in dark tone carpets. The tones are designed to work seamlessly with our patterns and weaves.