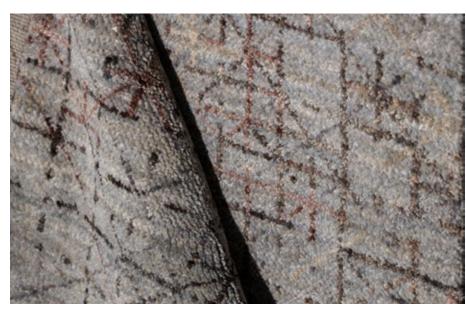

# **IBIZA**

Ibiza is the weave technique that interprets a 15th century Spanish knot where knots, instead of being tied in an orthogonal organization, are alternated in a diagonal one. Battilossi's innovative knotting technique creates a surface with a distinct elegant texture look and feel.

# **FUROSA**

The pattern of crosses and stars is so dense that it creates an interlocking network across the entire surface. To complete the design, two barely noticeable bands give movement and frame the carpet.