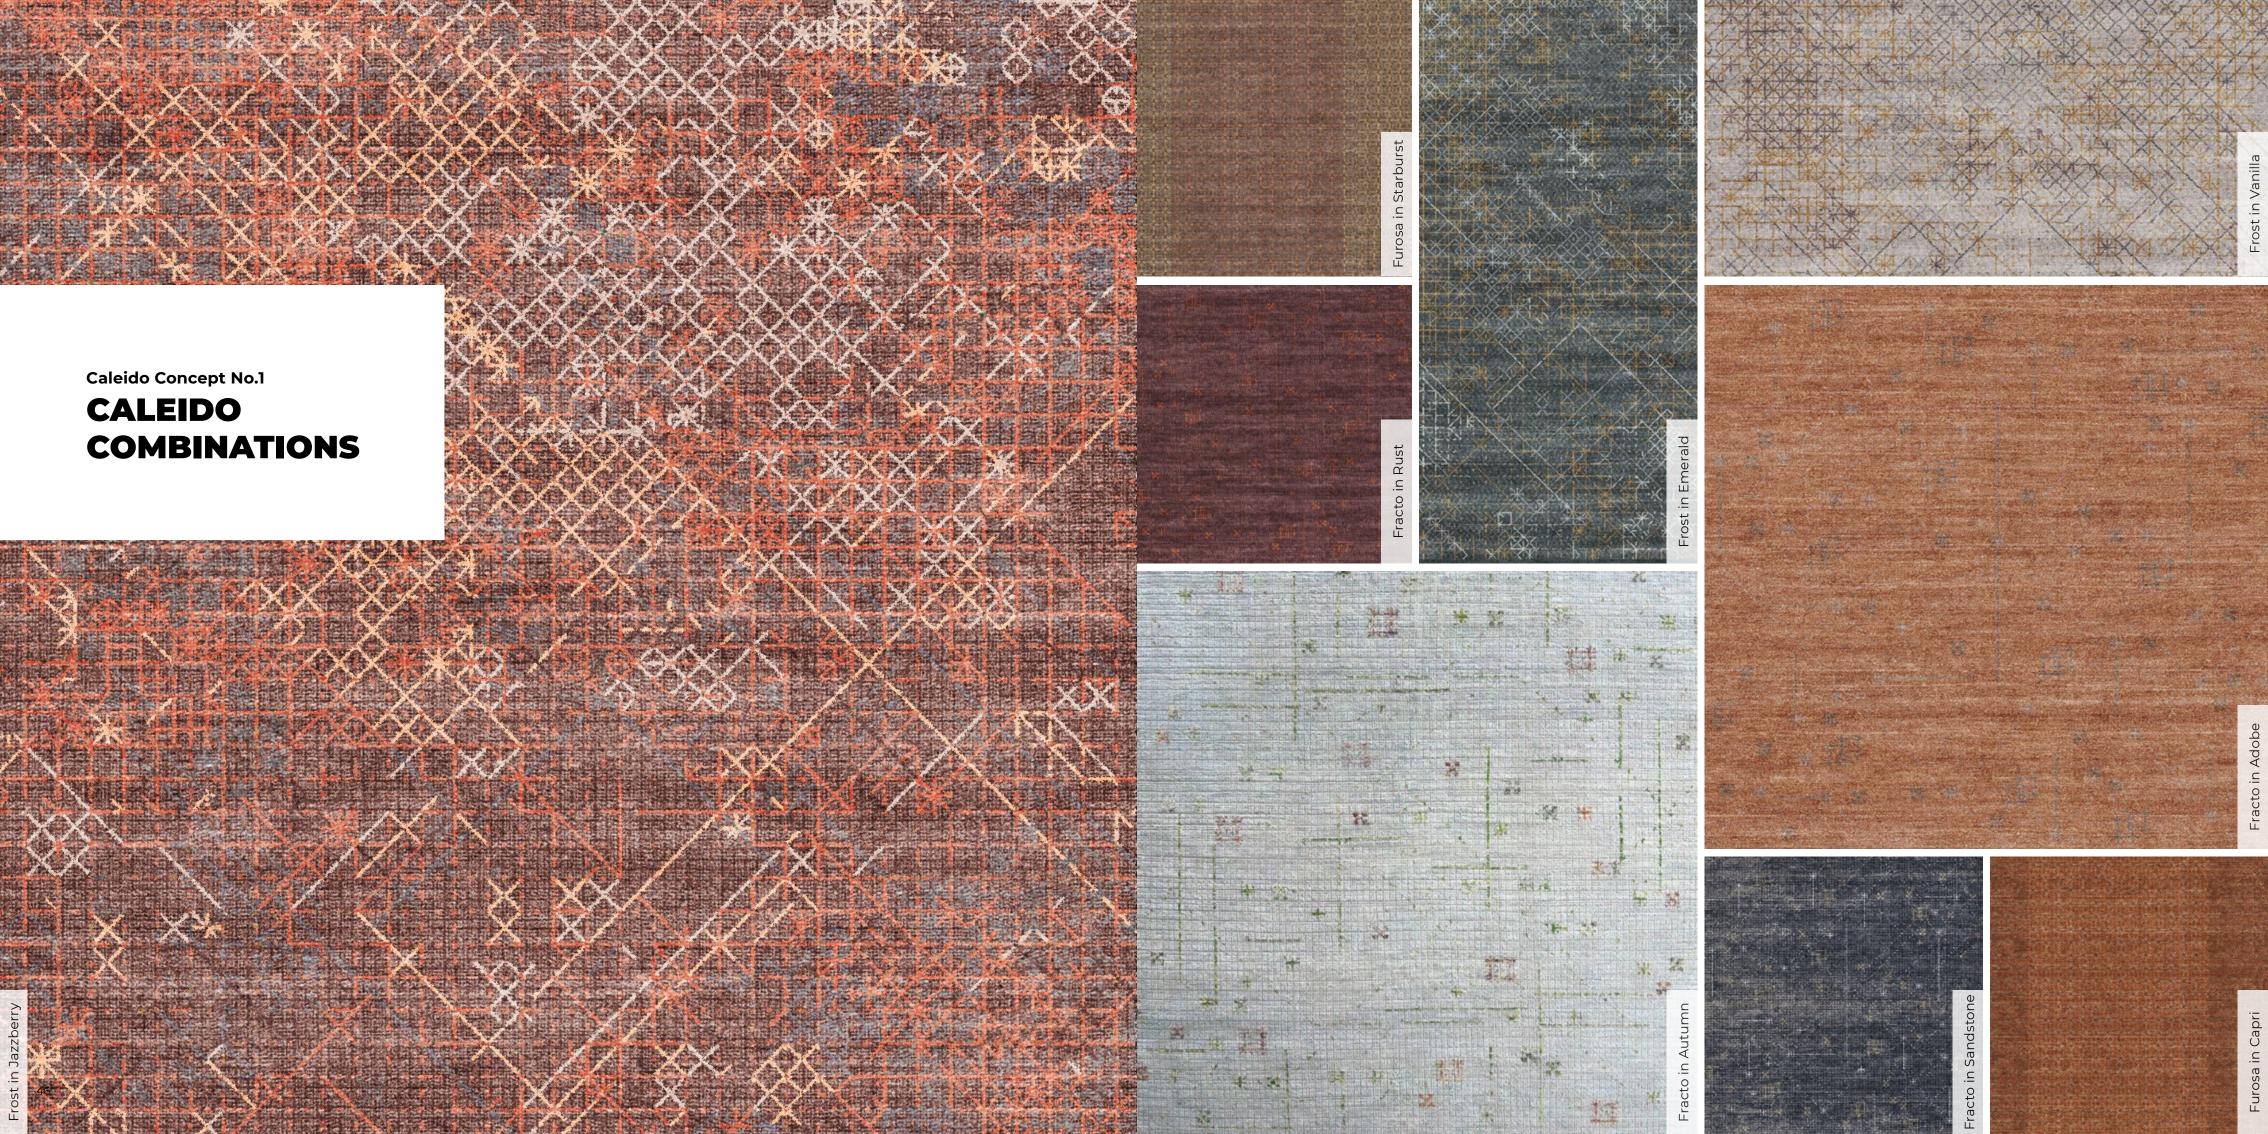

# Shades within the tonal groups can be easily combined with harmonious results.

The colours of the Caleido palette offer infinite combinations, and are divided into three tones: light, medium and dark. Shades within the tonal groups can be easily combined with harmonious results. The tone describes the perception of a carpet as a whole. The intention is always to obtain a bright and brilliant result, even in dark tone carpets. The tones are designed to work seamlessly with our patterns and weaves.

Furosa in Navy

Furosa in Starburst

**DARK TONE** 

Fracto in Ink

Fracto in Rust

Fracto in Sandstone

Frost in Emerald

Frost in Jazzberry