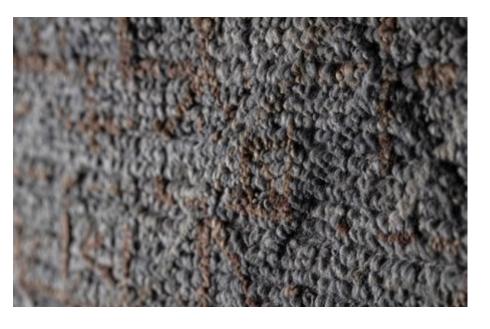

# **TANGO**

A bespoke sophisticated flat weave technique where scattered knotted pile is added throughout the weave to create an even richer texture.

The technique is made of a combination of an embroidery "soumak" weaving (typically practised in Azerbaijan, especially in the 18th and 19th century) and a flat woven "kilim" base, together creating a variegated aesthetic and tactile perception.

# **GAMLA**

A quite original and unique mixed technique where a 'Scandinavian' knot-pile feeling meets 'soumak' weaving. This combination creates a lively three-dimensional rug surface.