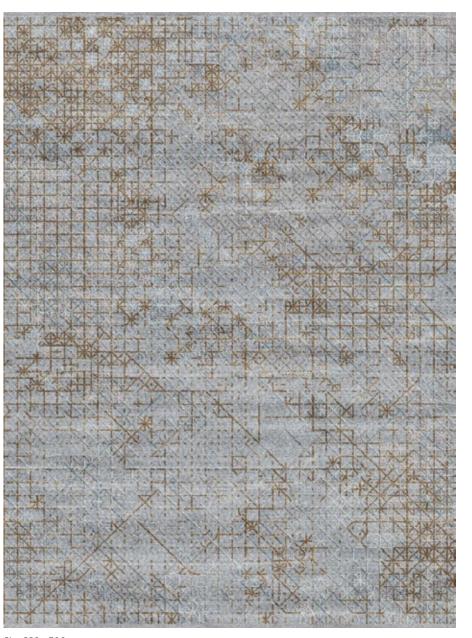

# **PATTERNS**

# **FRACTO**

A clean, light, delicate design. The pattern is made up of just a few motifs: dots and lines that meet and turn into subtle shapes.

# **FROST**

In this design, elaborate combinations of motifs result in a richly decorated surface.

# **FUROSA**

The pattern of crosses and stars is so dense that it creates an interlocking network across the entire surface. To complete the design, two barely noticeable bands give movement and frame the carpet.