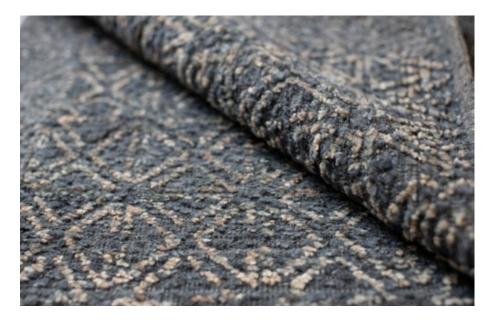

# **TANGO**

A bespoke sophisticated flat weave technique where scattered knotted pile is added throughout the weave to create an even richer texture.

The technique is made of a combination of an embroidery "soumak" weaving (typically practised in Azerbaijan, especially in the 18th and 19th century) and a flat woven "kilim" base, together creating a variegated aesthetic and tactile perception.

# **IBIZA**

Ibiza is the weave technique that interprets a 15th century Spanish knot where knots, instead of being tied in an orthogonal organization, are alternated in a diagonal one. Battilossi's innovative knotting technique creates a surface with a distinct elegant texture look and feel.

# **GAMLA**

A quite original and unique mixed technique where a 'Scandinavian' knot-pile feeling meets 'soumak' weaving. This combination creates a lively three-dimensional rug surface.