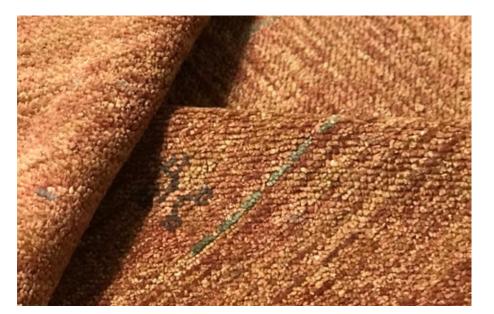

# **TANGO**

A bespoke sophisticated flat weave technique where scattered knotted pile is added throughout the weave to create an even richer texture.

The technique is made of a combination of an embroidery "soumak" weaving (typically practised in Azerbaijan, especially in the 18th and 19th century) and a flat woven "kilim" base, together creating a variegated aesthetic and tactile perception.

# **IBIZA**

Ibiza is the weave technique that interprets a 15th century Spanish knot where knots, instead of being tied in an orthogonal organization, are alternated in a diagonal one. Battilossi's innovative knotting technique creates a surface with a distinct elegant texture look and feel.

# **GAMLA**

A quite original and unique mixed technique where a 'Scandinavian' knot-pile feeling meets 'soumak' weaving. This combination creates a lively three-dimensional rug surface.