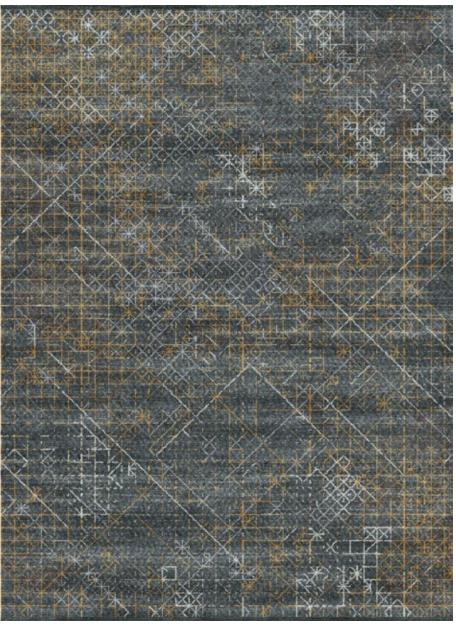

# Shades within the tonal groups can be easily combined with harmonious results.

The colours of the Caleido palette offer infinite combinations, and are divided into three tones: light, medium and dark. Shades within the tonal groups can be easily combined with harmonious results. The tone describes the perception of a carpet as a whole. The intention is always to obtain a bright and brilliant result, even in dark tone carpets. The tones are designed to work seamlessly with our patterns and weaves.

# Caleido Concept No.1 — TONES