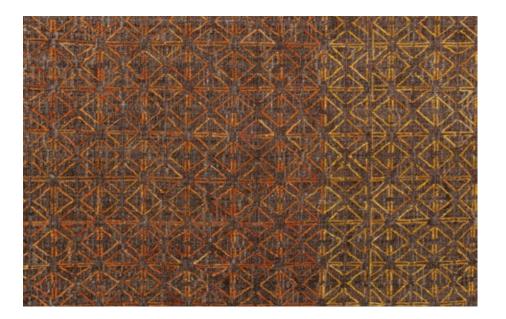

# **FUROSA**

The pattern of crosses and stars is so dense that it creates an interlocking network across the entire surface. To complete the design, two barely noticeable bands give movement and frame the carpet.

# **IBIZA**

Ibiza is the weave technique that interprets a 15th century Spanish knot where knots, instead of being tied in an orthogonal organization, are alternated in a diagonal one. Battilossi's innovative knotting technique creates a surface with a distinct elegant texture look and feel.