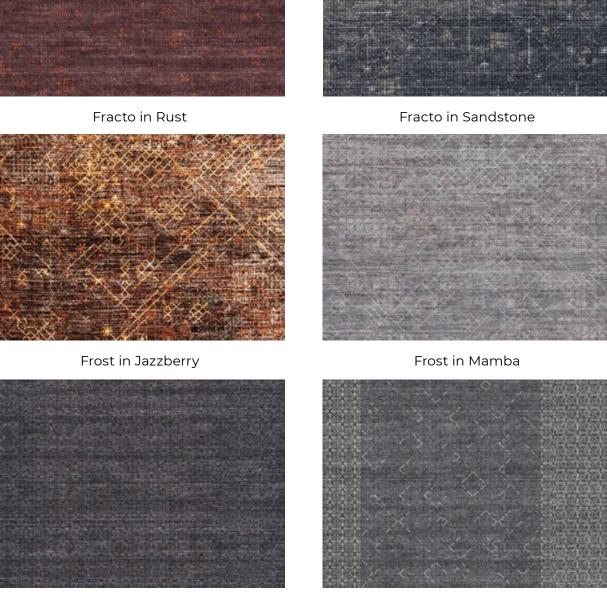

Furosa in Navy

Furosa in Starburst

**DARK TONE** 

Fracto in Ink

Fracto in Rust

Fracto in Sandstone

Frost in Emerald

Frost in Jazzberry

Frost in Mamba

Furosa in Grape

Furosa in Teal

# **FRACTO IN RUST**

Size 220 x 300 cm

Design&Colour Fracto in Rust
Weaving Technique Tango
Production Hand-knotted in 100% Ghazni wool in Lahore, Punjab
Custom materials, colours and sizes available upon request

# **FRACTO IN SANDSTONE**

Design&Colour Fracto in Sandstone
Weaving Technique Gamla
Production Hand-knotted in 100% Ghazni wool in Lahore, Punjab
Custom materials, colours and sizes available upon request

# **FROST IN JAZZBERRY**

Design&Colour Frost in Jazzberry
Weaving Technique Gamla
Production Hand-knotted in 100% Ghazni wool in Lahore, Punjab
Custom materials, colours and sizes available upon request

# **FROST IN MAMBA**

Size 220 x 300 cm

Design&Colour Frost in Mamba
Weaving Technique Ibiza
Production Hand-knotted in 100% Ghazni wool in Lahore, Punjab
Custom materials, colours and sizes available upon request