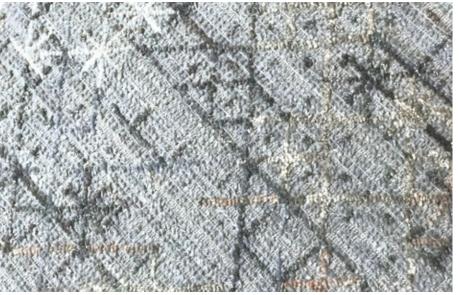

# **FROST**

In this design, elaborate combinations of motifs result in a richly decorated surface.

# **FUROSA**

The pattern of crosses and stars is so dense that it creates an interlocking network across the entire surface. To complete the design, two barely noticeable bands give movement and frame the carpet.