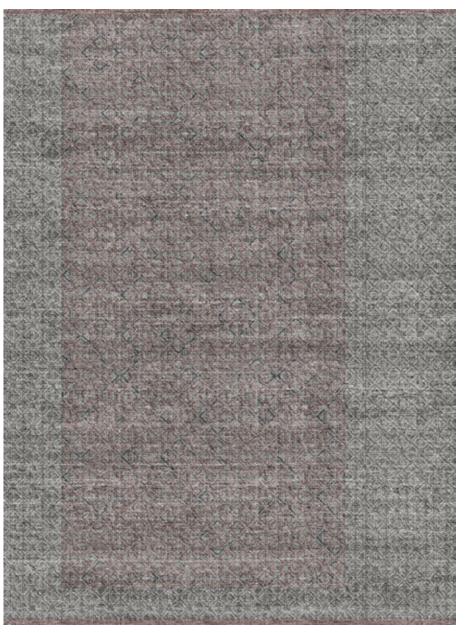

# Shades within the tonal groups can be easily combined with harmonious results.

The colours of the Caleido palette offer infinite combinations, and are divided into three tones: light, medium and dark. Shades within the tonal groups can be easily combined with harmonious results. The tone describes the perception of a carpet as a whole. The intention is always to obtain a bright and brilliant result, even in dark tone carpets. The tones are designed to work seamlessly with our patterns and weaves.

# **LIGHT TONES**

Fracto in Autumn

Frost in Bermuda

Furosa in Chestnut

Fracto in Chalk

Frost in Raincloud

Furosa in Trueblue

Fracto in Yogurt