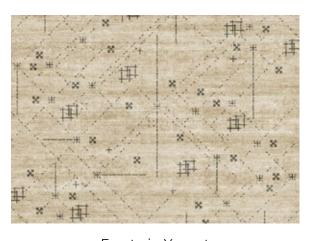

# **FRACTO IN YOGURT**

Design&Colour Fracto in Yogurt
Weaving Technique Ibiza
Production Hand-knotted in 100% Ghazni wool in Lahore, Punjab
Custom materials, colours and sizes available upon request