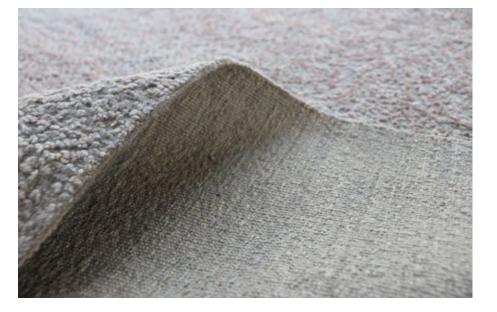

# **TANGO**

A bespoke sophisticated flat weave technique where scattered knotted pile is added throughout the weave to create an even richer texture.

The technique is made of a combination of an embroidery "soumak" weaving (typically practised in Azerbaijan, especially in the 18th and 19th century) and a flat woven "kilim" base, together creating a variegated aesthetic and tactile perception.

# **IBIZA**

Ibiza is the weave technique that interprets a 15th century Spanish knot where knots, instead of being tied in an orthogonal organization, are alternated in a diagonal one. Battilossi's innovative knotting technique creates a surface with a distinct elegant texture look and feel.

# **GAMLA**

A quite original and unique mixed technique where a 'Scandinavian' knot-pile feeling meets 'soumak' weaving. This combination creates a lively three-dimensional rug surface.