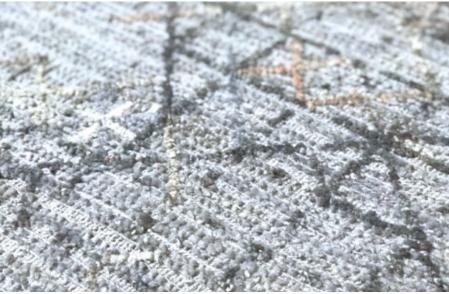

# **FROST**

In this design, elaborate combinations of motifs result in a richly decorated surface.

# **FUROSA**

The pattern of crosses and stars is so dense that it creates an interlocking network across the entire surface. To complete the design, two barely noticeable bands give movement and frame the carpet.