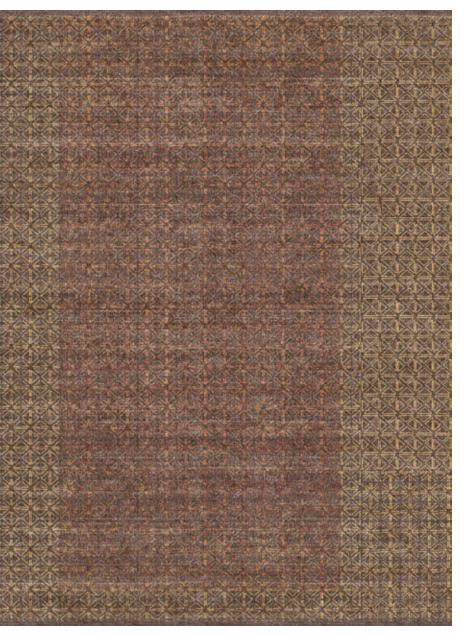

# **FUROSA**

The pattern of crosses and stars is so dense that it creates an interlocking network across the entire surface. To complete the design, two barely noticeable bands give movement and frame the carpet.

# Shades within the tonal groups can be easily combined with harmonious results.

The colours of the Caleido palette offer infinite combinations, and are divided into three tones: light, medium and dark. Shades within the tonal groups can be easily combined with harmonious results. The tone describes the perception of a carpet as a whole. The intention is always to obtain a bright and brilliant result, even in dark tone carpets. The tones are designed to work seamlessly with our patterns and weaves.