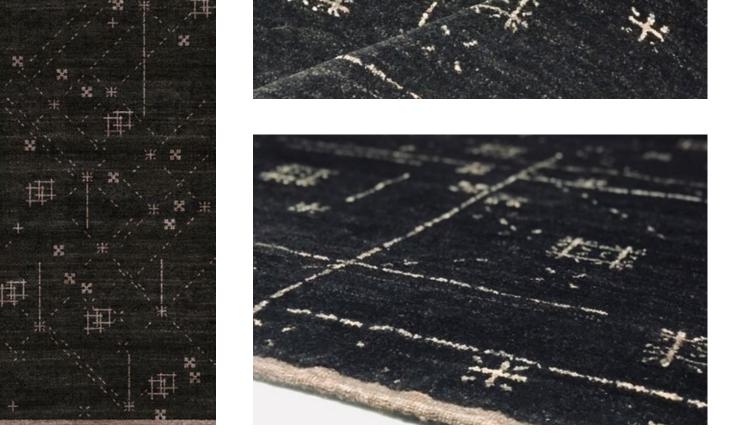

# **FRACTO IN INK**

Frost in Emerald

Size 220 x 300 cm

Furosa in Grape Furosa in Teal Furosa in Thunder

Design&Colour Fracto in Ink Weaving Technique Ibiza **Production** Hand-knotted in 100% Ghazni wool in Lahore, Punjab Custom materials, colours and sizes available upon request