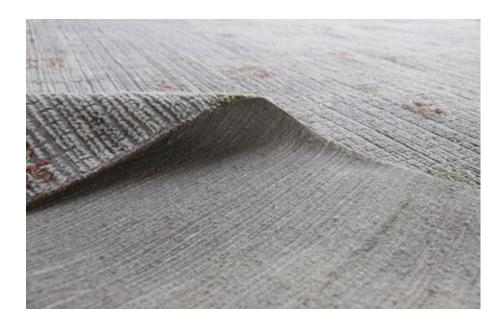

# WEAVING TECHNIQUES

# **TANGO**

A bespoke sophisticated flat weave technique where scattered knotted pile is added throughout the weave to create an even richer texture.

The technique is made of a combination of an embroidery "soumak" weaving (typically practised in Azerbaijan, especially in the 18th and 19th century) and a flat woven "kilim" base, together creating a variegated aesthetic and tactile perception.

# **IBIZA**

Ibiza is the weave technique that interprets a 15th century Spanish knot where knots, instead of being tied in an orthogonal organization, are alternated in a diagonal one. Battilossi's innovative knotting technique creates a surface with a distinct elegant texture look and feel.

# **GAMLA**

A quite original and unique mixed technique where a 'Scandinavian' knot-pile feeling meets 'soumak' weaving. This combination creates a lively three-dimensional rug surface.