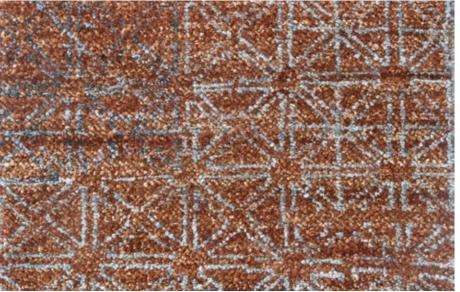

# **PATTERNS**

# **FUROSA**

The pattern of crosses and stars is so dense that it creates an interlocking network across the entire surface. To complete the design, two barely noticeable bands give movement and frame the carpet.