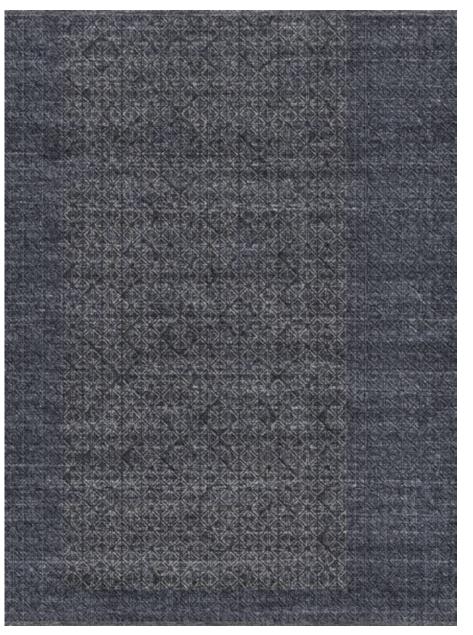

# Shades within the tonal groups can be easily combined with harmonious results.

The colours of the Caleido palette offer infinite combinations, and are divided into three tones: light, medium and dark. Shades within the tonal groups can be easily combined with harmonious results. The tone describes the perception of a carpet as a whole. The intention is always to obtain a bright and brilliant result, even in dark tone carpets. The tones are designed to work seamlessly with our patterns and weaves.

# Caleido Concept No.1 — TONES