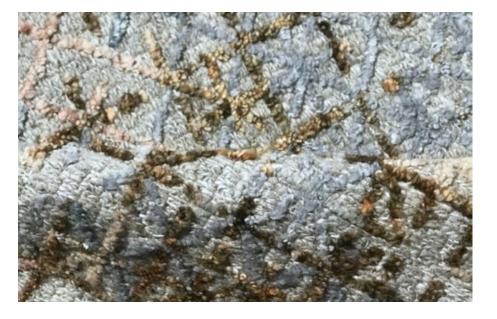

# **TANGO**

A bespoke sophisticated flat weave technique where scattered knotted pile is added throughout the weave to create an even richer texture.

The technique is made of a combination of an embroidery "soumak" weaving (typically practised in Azerbaijan, especially in the 18th and 19th century) and a flat woven "kilim" base, together creating a variegated aesthetic and tactile perception.

# **IBIZA**

Ibiza is the weave technique that interprets a 15th century Spanish knot where knots, instead of being tied in an orthogonal organization, are alternated in a diagonal one. Battilossi's innovative knotting technique creates a surface with a distinct elegant texture look and feel.

# **GAMLA**

A quite original and unique mixed technique where a 'Scandinavian' knot-pile feeling meets 'soumak' weaving. This combination creates a lively three-dimensional rug surface.