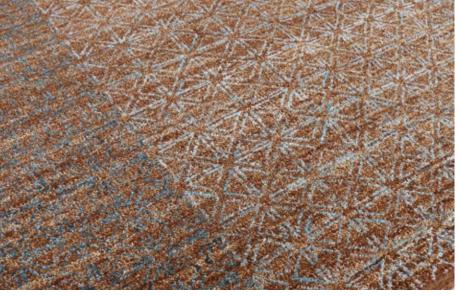

# **PATTERNS**

# **FRACTO**

A clean, light, delicate design. The pattern is made up of just a few motifs: dots and lines that meet and turn into subtle shapes.