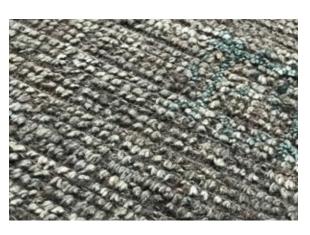

# WEAVING TECHNIQUES

# **GAMLA**

A quite original and unique mixed technique where a 'Scandinavian' knot-pile feeling meets 'soumak' weaving. This combination creates a lively three-dimensional rug surface.