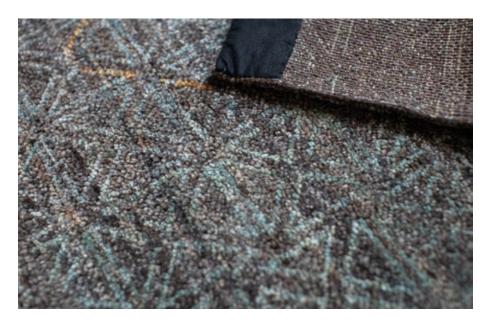

# **TANGO**

A bespoke sophisticated flat weave technique where scattered knotted pile is added throughout the weave to create an even richer texture.

The technique is made of a combination of an embroidery "soumak" weaving (typically practised in Azerbaijan, especially in the 18th and 19th century) and a flat woven "kilim" base, together creating a variegated aesthetic and tactile perception.

# **IBIZA**

Ibiza is the weave technique that interprets a 15th century Spanish knot where knots, instead of being tied in an orthogonal organization, are alternated in a diagonal one. Battilossi's innovative knotting technique creates a surface with a distinct elegant texture look and feel.

# **GAMLA**

A quite original and unique mixed technique where a 'Scandinavian' knot-pile feeling meets 'soumak' weaving. This combination creates a lively three-dimensional rug surface.