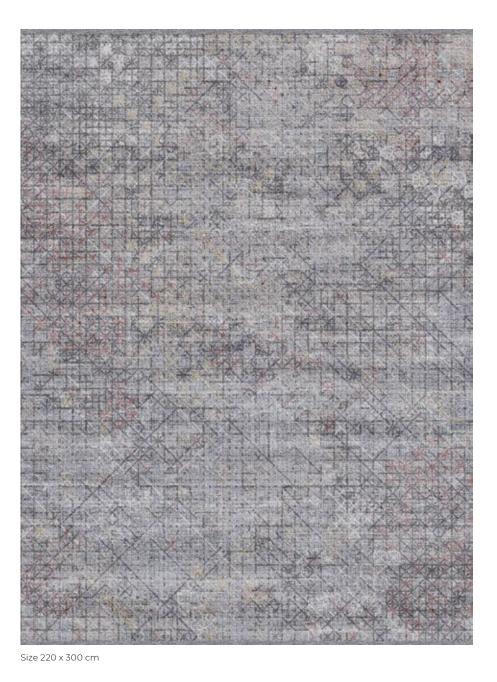

# **FUROSA**

The pattern of crosses and stars is so dense that it creates an interlocking network across the entire surface. To complete the design, two barely noticeable bands give movement and frame the carpet.

# Shades within the tonal groups can be easily combined with harmonious results.

The colours of the Caleido palette offer infinite combinations, and are divided into three tones: light, medium and dark. Shades within the tonal groups can be easily combined with harmonious results. The tone describes the perception of a carpet as a whole. The intention is always to obtain a bright and brilliant result, even in dark tone carpets. The tones are designed to work seamlessly with our patterns and weaves.