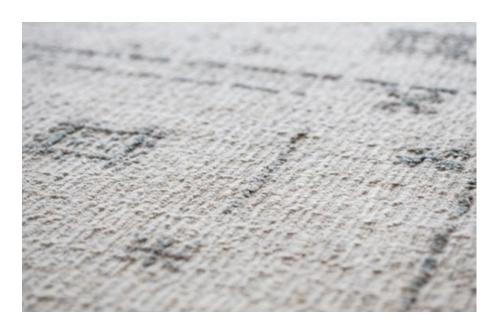

# **TANGO**

A bespoke sophisticated flat weave technique where scattered knotted pile is added throughout the weave to create an even richer texture.

The technique is made of a combination of an embroidery "soumak" weaving (typically practised in Azerbaijan, especially in the 18th and 19th century) and a flat woven "kilim" base, together creating a variegated aesthetic and tactile perception.

# **IBIZA**

Ibiza is the weave technique that interprets a 15th century Spanish knot where knots, instead of being tied in an orthogonal organization, are alternated in a diagonal one. Battilossi's innovative knotting technique creates a surface with a distinct elegant texture look and feel.

# **GAMLA**

A quite original and unique mixed technique where a 'Scandinavian' knot-pile feeling meets 'soumak' weaving. This combination creates a lively three-dimensional rug surface.