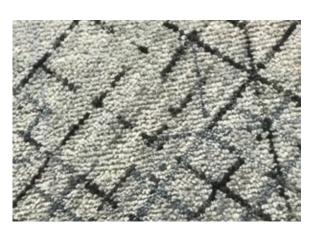

# **PATTERNS**

# **FUROSA**

The pattern of crosses and stars is so dense that it creates an interlocking network across the entire surface. To complete the design, two barely noticeable bands give movement and frame the carpet.