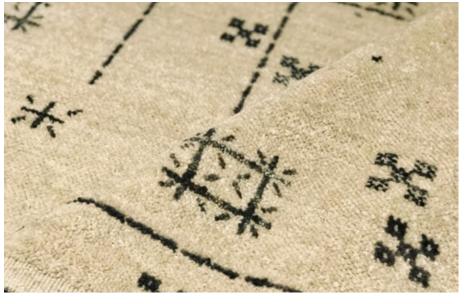

# **FRACTO**

A clean, light, delicate design. The pattern is made up of just a few motifs: dots and lines that meet and turn into subtle shapes.

# **FROST**

In this design, elaborate combinations of motifs result in a richly decorated surface.

# **FUROSA**

The pattern of crosses and stars is so dense that it creates an interlocking network across the entire surface. To complete the design, two barely noticeable bands give movement and frame the carpet.