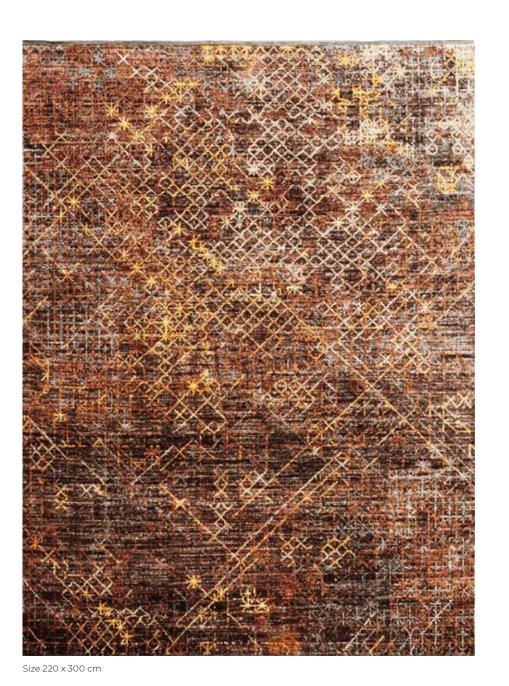

# Shades within the tonal groups can be easily combined with harmonious results.

The colours of the Caleido palette offer infinite combinations, and are divided into three tones: light, medium and dark. Shades within the tonal groups can be easily combined with harmonious results. The tone describes the perception of a carpet as a whole. The intention is always to obtain a bright and brilliant result, even in dark tone carpets. The tones are designed to work seamlessly with our patterns and weaves.

# Caleido Concept No.1 — TONES

# **DARK TONES**