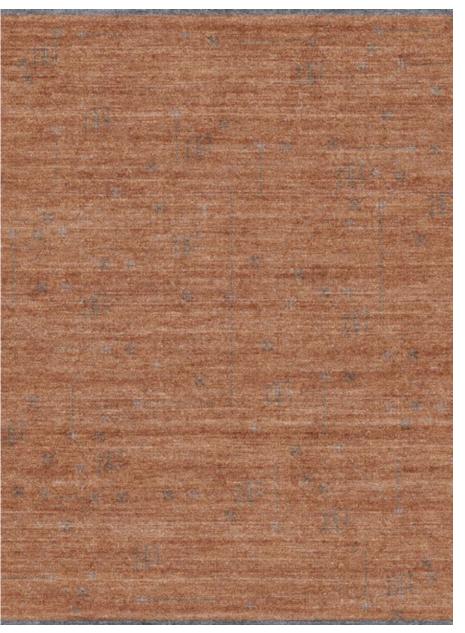

# Shades within the tonal groups can be easily combined with harmonious results.

The colours of the Caleido palette offer infinite combinations, and are divided into three tones: light, medium and dark. Shades within the tonal groups can be easily combined with harmonious results. The tone describes the perception of a carpet as a whole. The intention is always to obtain a bright and brilliant result, even in dark tone carpets. The tones are designed to work seamlessly with our patterns and weaves.

# Caleido Concept No.1 — TONES