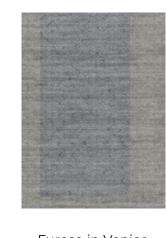

# LIGHT TONE

Fracto in Autumn

Fracto in Yogurt

Frost in Bermuda

Frost in Raincloud

Frost in Vanilla

Furosa in Chestnut

Furosa in Trueblue

Furosa in Venice

# **FUROSA IN VENICE**

Size 220 x 300 cm

Design&Colour Furosa in Venice
Weaving Technique Ibiza
Production Hand-knotted in 100% Ghazni wool in Lahore, Punjab
Custom materials, colours and sizes available upon request