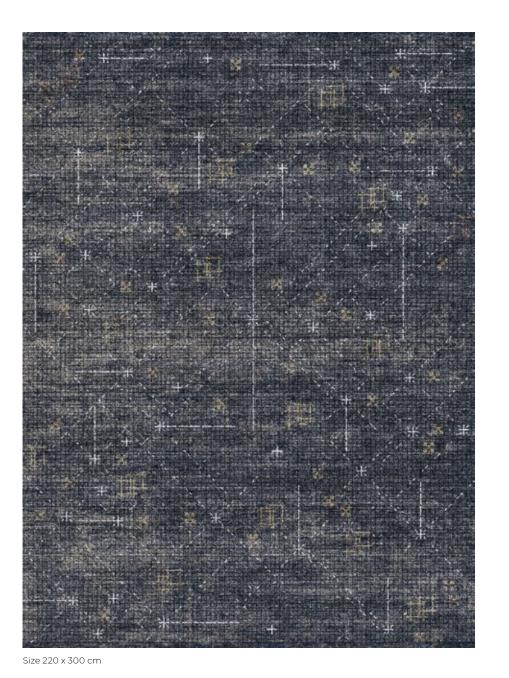

# **FRACTO IN AUTUMN**

Size 220 x 300 cm

Design&Colour Fracto in Autumn Weaving Technique Gamla **Production** Hand-knotted in 100% Ghazni wool in Lahore, Punjab Custom materials, colours and sizes available upon request