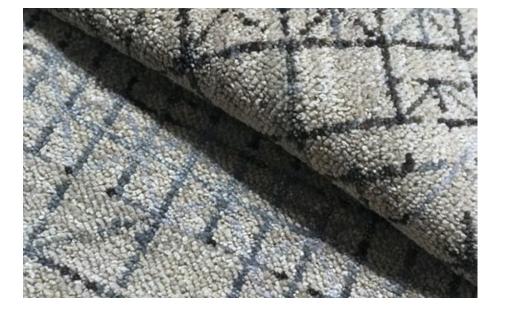

# **TANGO**

A bespoke sophisticated flat weave technique where scattered knotted pile is added throughout the weave to create an even richer texture.

The technique is made of a combination of an embroidery "soumak" weaving (typically practised in Azerbaijan, especially in the 18th and 19th century) and a flat woven "kilim" base, together creating a variegated aesthetic and tactile perception.

# **IBIZA**

Ibiza is the weave technique that interprets a 15th century Spanish knot where knots, instead of being tied in an orthogonal organization, are alternated in a diagonal one. Battilossi's innovative knotting technique creates a surface with a distinct elegant texture look and feel.

# **GAMLA**

A quite original and unique mixed technique where a 'Scandinavian' knot-pile feeling meets 'soumak' weaving. This combination creates a lively three-dimensional rug surface.