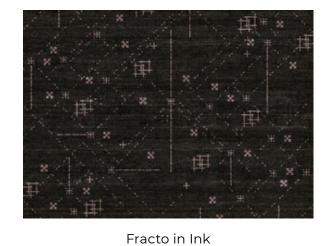

# **FRACTO IN INK**

Frost in Emerald

Size 220 x 300 cm

Furosa in Grape Furosa in Teal Furosa in Thunder

Design&Colour Fracto in Ink Weaving Technique Ibiza **Production** Hand-knotted in 100% Ghazni wool in Lahore, Punjab Custom materials, colours and sizes available upon request