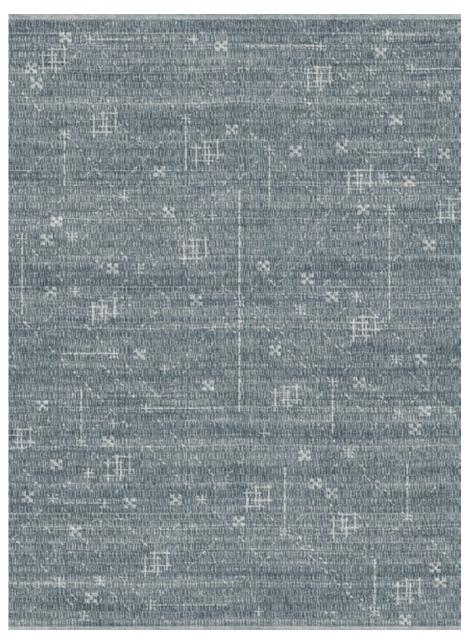

# **FUROSA**

The pattern of crosses and stars is so dense that it creates an interlocking network across the entire surface. To complete the design, two barely noticeable bands give movement and frame the carpet.

Furosa in Navy

Furosa in Starburst

**DARK TONE** 

Fracto in Ink

Fracto in Rust

Fracto in Sandstone

Frost in Emerald

Frost in Jazzberry