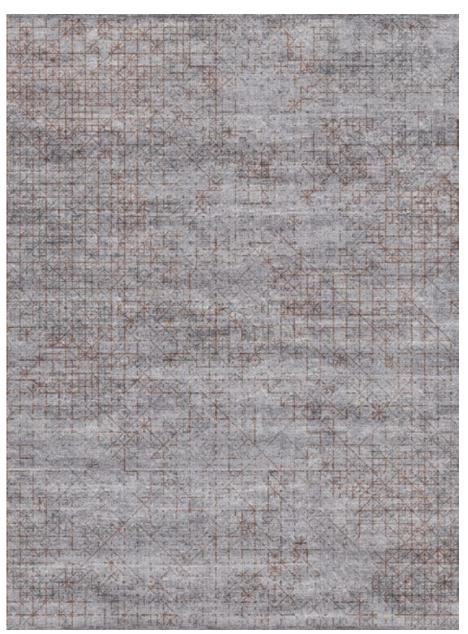

# **FRACTO**

A clean, light, delicate design. The pattern is made up of just a few motifs: dots and lines that meet and turn into subtle shapes.

# **FROST**

In this design, elaborate combinations of motifs result in a richly decorated surface.

# **FUROSA**

The pattern of crosses and stars is so dense that it creates an interlocking network across the entire surface. To complete the design, two barely noticeable bands give movement and frame the carpet.