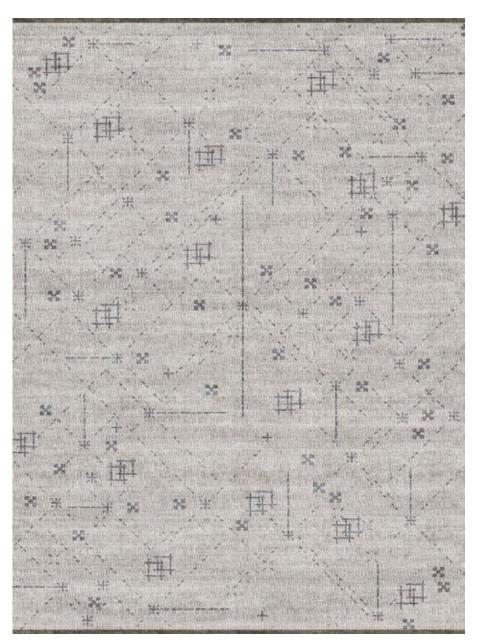

# **PATTERNS**

# **FRACTO**

A clean, light, delicate design. The pattern is made up of just a few motifs: dots and lines that meet and turn into subtle shapes.

# Shades within the tonal groups can be easily combined with harmonious results.

The colours of the Caleido palette offer infinite combinations, and are divided into three tones: light, medium and dark. Shades within the tonal groups can be easily combined with harmonious results. The tone describes the perception of a carpet as a whole. The intention is always to obtain a bright and brilliant result, even in dark tone carpets. The tones are designed to work seamlessly with our patterns and weaves.