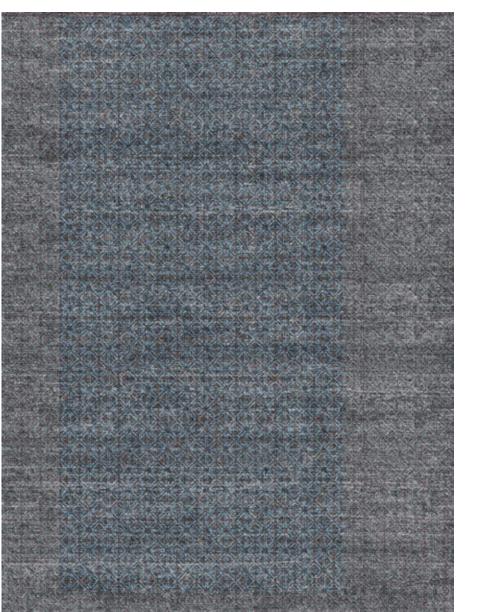

# Shades within the tonal groups can be easily combined with harmonious results.

The colours of the Caleido palette offer infinite combinations, and are divided into three tones: light, medium and dark. Shades within the tonal groups can be easily combined with harmonious results. The tone describes the perception of a carpet as a whole. The intention is always to obtain a bright and brilliant result, even in dark tone carpets. The tones are designed to work seamlessly with our patterns and weaves.

# Caleido Concept No.1 — TONES