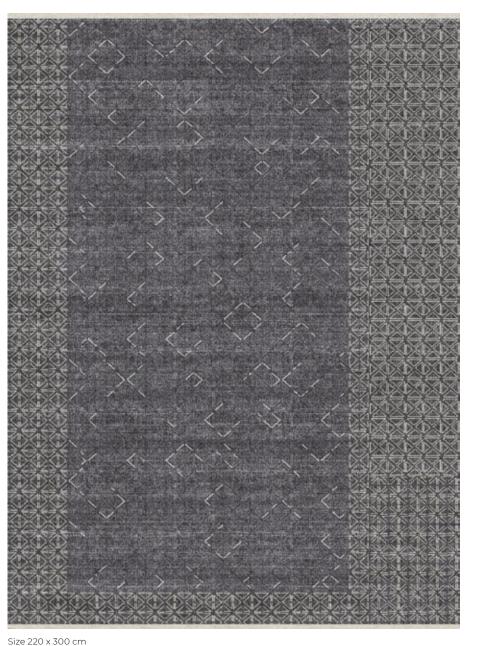

# **FRACTO IN AUTUMN**

Size 220 x 300 cm

Design&Colour Fracto in Autumn Weaving Technique Gamla **Production** Hand-knotted in 100% Ghazni wool in Lahore, Punjab Custom materials, colours and sizes available upon request