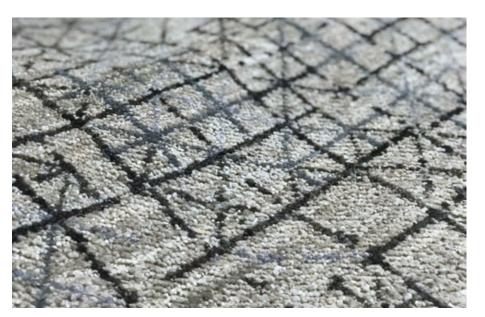

# **FRACTO**

A clean, light, delicate design. The pattern is made up of just a few motifs: dots and lines that meet and turn into subtle shapes.

# **FROST**

In this design, elaborate combinations of motifs result in a richly decorated surface.

# **FUROSA**

The pattern of crosses and stars is so dense that it creates an interlocking network across the entire surface. To complete the design, two barely noticeable bands give movement and frame the carpet.