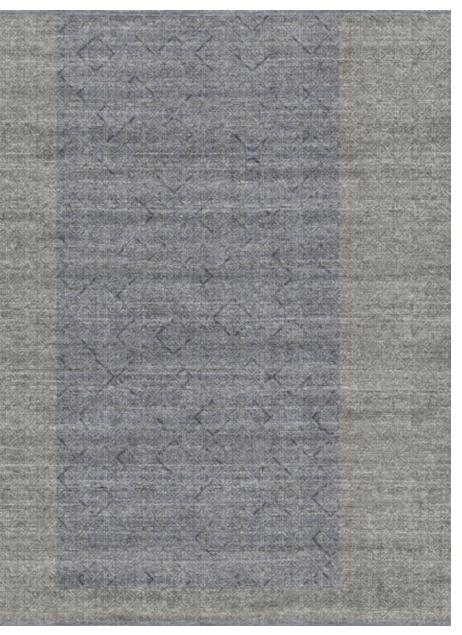

# Shades within the tonal groups can be easily combined with harmonious results.

The colours of the Caleido palette offer infinite combinations, and are divided into three tones: light, medium and dark. Shades within the tonal groups can be easily combined with harmonious results. The tone describes the perception of a carpet as a whole. The intention is always to obtain a bright and brilliant result, even in dark tone carpets. The tones are designed to work seamlessly with our patterns and weaves.