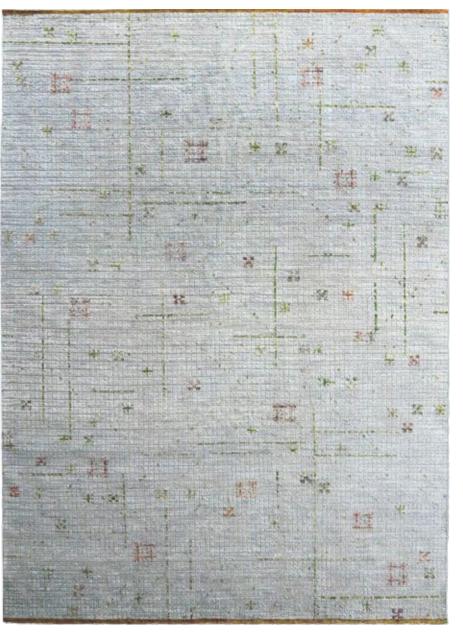

# **PATTERNS**

# **FUROSA**

The pattern of crosses and stars is so dense that it creates an interlocking network across the entire surface. To complete the design, two barely noticeable bands give movement and frame the carpet.

# Shades within the tonal groups can be easily combined with harmonious results.

The colours of the Caleido palette offer infinite combinations, and are divided into three tones: light, medium and dark. Shades within the tonal groups can be easily combined with harmonious results. The tone describes the perception of a carpet as a whole. The intention is always to obtain a bright and brilliant result, even in dark tone carpets. The tones are designed to work seamlessly with our patterns and weaves.