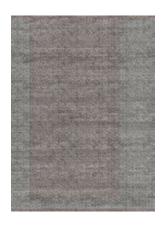

# **FUROSA**

The pattern of crosses and stars is so dense that it creates an interlocking network across the entire surface. To complete the design, two barely noticeable bands give movement and frame the carpet.

# LIGHT TONE

Fracto in Autumn

Fracto in Yogurt

Frost in Bermuda

Frost in Raincloud

Frost in Vanilla

Furosa in Chestnut

Furosa in Trueblue

Furosa in Venice

# **FUROSA IN VENICE**

Size 220 x 300 cm

Design&Colour Furosa in Venice
Weaving Technique Ibiza
Production Hand-knotted in 100% Ghazni wool in Lahore, Punjab
Custom materials, colours and sizes available upon request