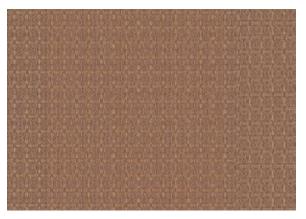

# **TANGO**

A bespoke sophisticated flat weave technique where scattered knotted pile is added throughout the weave to create an even richer texture.

The technique is made of a combination of an embroidery "soumak" weaving (typically practised in Azerbaijan, especially in the 18th and 19th century) and a flat woven "kilim" base, together creating a variegated aesthetic and tactile perception.

# **GAMLA**

A quite original and unique mixed technique where a 'Scandinavian' knot-pile feeling meets 'soumak' weaving. This combination creates a lively three-dimensional rug surface.