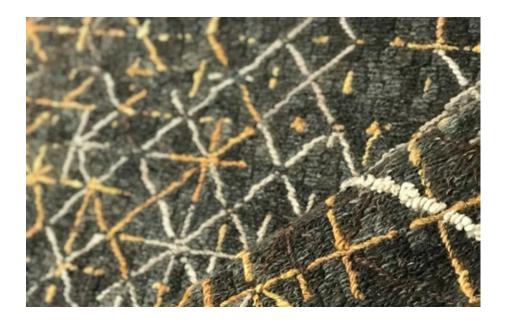

# **TANGO**

A bespoke sophisticated flat weave technique where scattered knotted pile is added throughout the weave to create an even richer texture.

The technique is made of a combination of an embroidery "soumak" weaving (typically practised in Azerbaijan, especially in the 18th and 19th century) and a flat woven "kilim" base, together creating a variegated aesthetic and tactile perception.

# **IBIZA**

Ibiza is the weave technique that interprets a 15th century Spanish knot where knots, instead of being tied in an orthogonal organization, are alternated in a diagonal one. Battilossi's innovative knotting technique creates a surface with a distinct elegant texture look and feel.

# **GAMLA**

A quite original and unique mixed technique where a 'Scandinavian' knot-pile feeling meets 'soumak' weaving. This combination creates a lively three-dimensional rug surface.