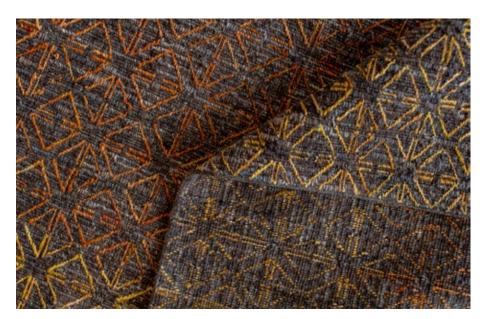

# **FUROSA**

The pattern of crosses and stars is so dense that it creates an interlocking network across the entire surface. To complete the design, two barely noticeable bands give movement and frame the carpet.

# **IBIZA**

Ibiza is the weave technique that interprets a 15th century Spanish knot where knots, instead of being tied in an orthogonal organization, are alternated in a diagonal one. Battilossi's innovative knotting technique creates a surface with a distinct elegant texture look and feel.