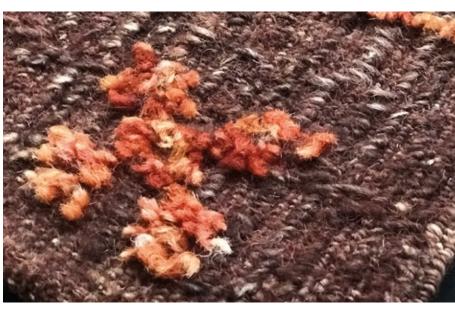

# **FUROSA**

The pattern of crosses and stars is so dense that it creates an interlocking network across the entire surface. To complete the design, two barely noticeable bands give movement and frame the carpet.