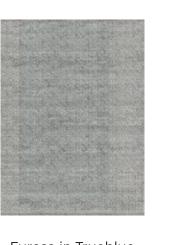

# LIGHT TONE

Fracto in Autumn

Fracto in Yogurt

Frost in Bermuda

Frost in Raincloud

Frost in Vanilla

Furosa in Chestnut

Furosa in Trueblue

# **FUROSA IN TRUEBLUE**

Size 220 x 300 cm

Design&Colour Furosa in Trueblue
Weaving Technique Tango
Production Hand-knotted in 100% Ghazni wool in Lahore, Punjab
Custom materials, colours and sizes available upon request