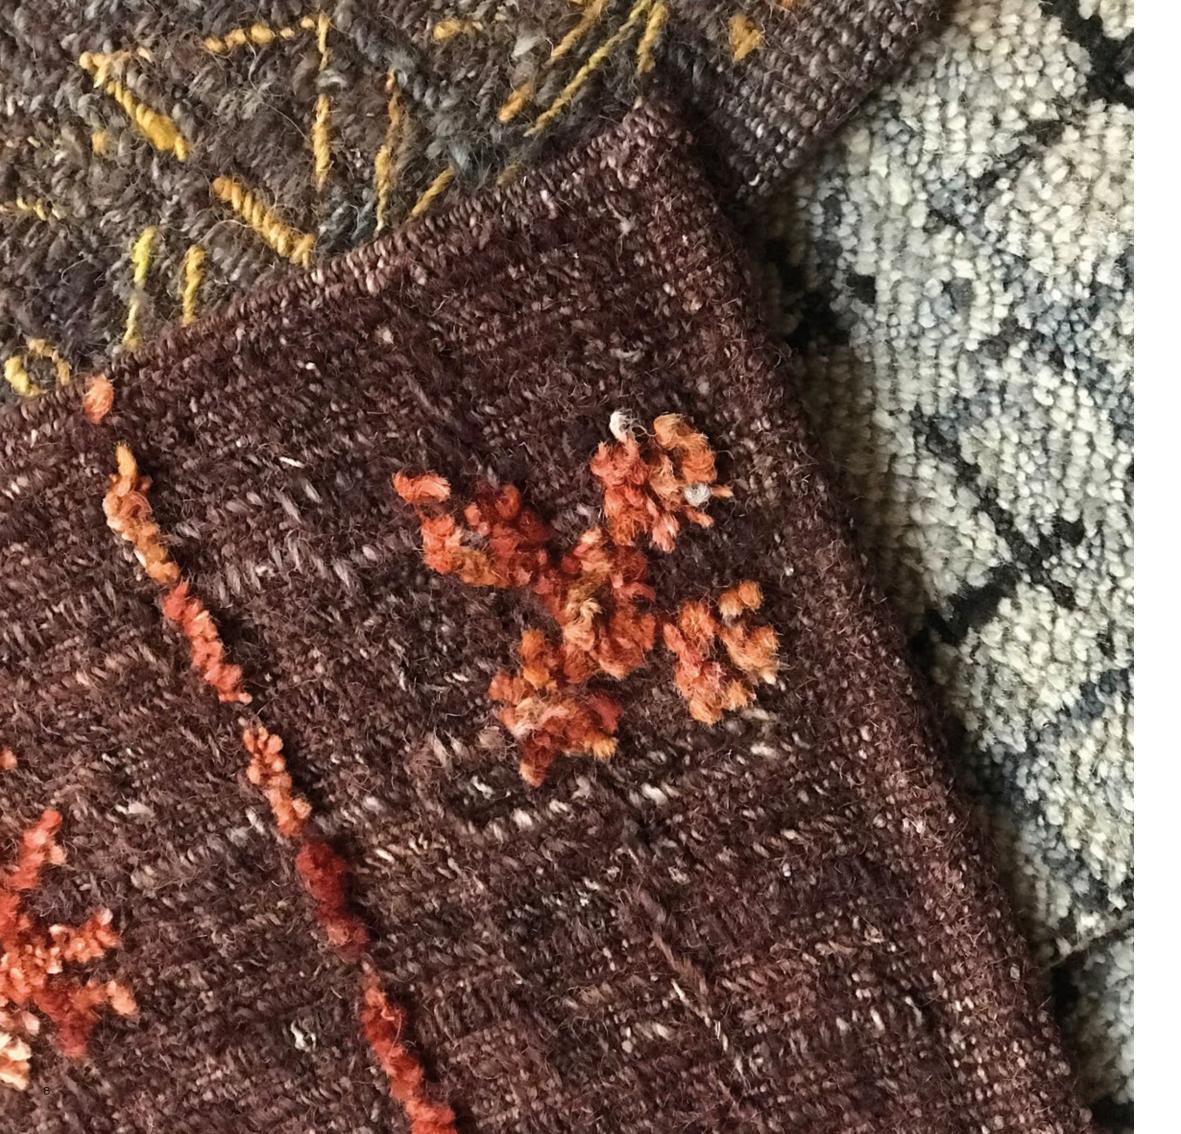

# **TANGO**

A bespoke sophisticated flat weave technique where scattered knotted pile is added throughout the weave to create an even richer texture.

The technique is made of a combination of an embroidery "soumak" weaving (typically practised in Azerbaijan, especially in the 18th and 19th century) and a flat woven "kilim" base, together creating a variegated aesthetic and tactile perception.

# Details create design clarity.

The Caleido Concept collection reflects our focus on how details of weave and texture can enhance pattern and colour to create rugs that express our exclusive and individual yet straightforward approach to sophisticated design.