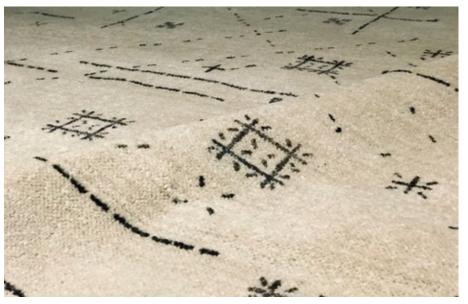

# **TANGO**

A bespoke sophisticated flat weave technique where scattered knotted pile is added throughout the weave to create an even richer texture.

The technique is made of a combination of an embroidery "soumak" weaving (typically practised in Azerbaijan, especially in the 18th and 19th century) and a flat woven "kilim" base, together creating a variegated aesthetic and tactile perception.

# **IBIZA**

Ibiza is the weave technique that interprets a 15th century Spanish knot where knots, instead of being tied in an orthogonal organization, are alternated in a diagonal one. Battilossi's innovative knotting technique creates a surface with a distinct elegant texture look and feel.

# **GAMLA**

A quite original and unique mixed technique where a 'Scandinavian' knot-pile feeling meets 'soumak' weaving. This combination creates a lively three-dimensional rug surface.

# **FUROSA**

The pattern of crosses and stars is so dense that it creates an interlocking network across the entire surface. To complete the design, two barely noticeable bands give movement and frame the carpet.