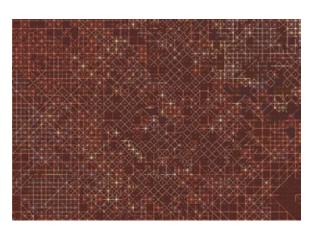

# **FUROSA**

The pattern of crosses and stars is so dense that it creates an interlocking network across the entire surface. To complete the design, two barely noticeable bands give movement and frame the carpet.

Furosa in Navy

Furosa in Starburst

**DARK TONE** 

Fracto in Ink

Fracto in Rust

Fracto in Sandstone

Frost in Emerald

Frost in Jazzberry