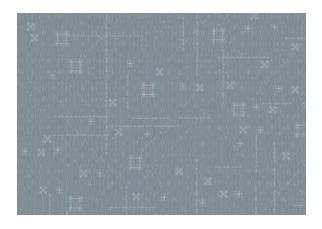

# **FUROSA**

The pattern of crosses and stars is so dense that it creates an interlocking network across the entire surface. To complete the design, two barely noticeable bands give movement and frame the carpet.

# **LIGHT TONES**

Fracto in Autumn

Frost in Bermuda

Furosa in Chestnut

Fracto in Chalk

Frost in Raincloud

Furosa in Trueblue

Fracto in Yogurt