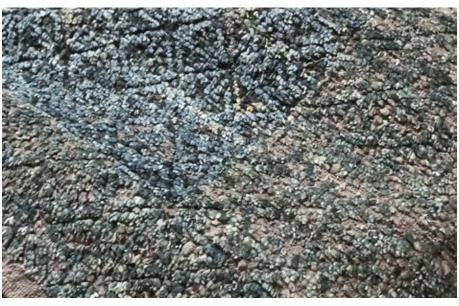

# **TANGO**

A bespoke sophisticated flat weave technique where scattered knotted pile is added throughout the weave to create an even richer texture.

The technique is made of a combination of an embroidery "soumak" weaving (typically practised in Azerbaijan, especially in the 18th and 19th century) and a flat woven "kilim" base, together creating a variegated aesthetic and tactile perception.

# **GAMLA**

A quite original and unique mixed technique where a 'Scandinavian' knot-pile feeling meets 'soumak' weaving. This combination creates a lively three-dimensional rug surface.