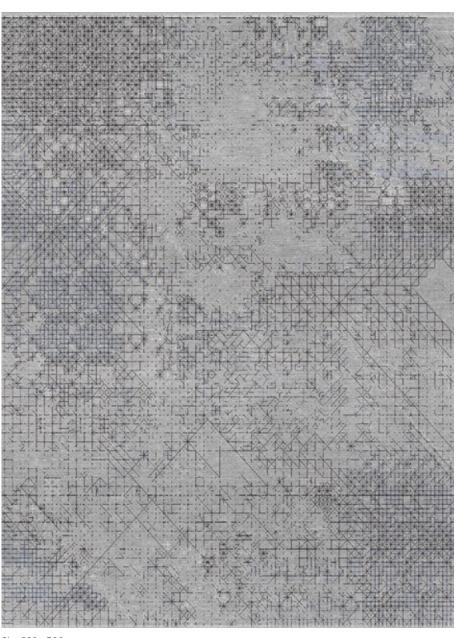

# **FRACTO IN AUTUMN**

Size 220 x 300 cm

Design&Colour Fracto in Autumn Weaving Technique Gamla **Production** Hand-knotted in 100% Ghazni wool in Lahore, Punjab Custom materials, colours and sizes available upon request