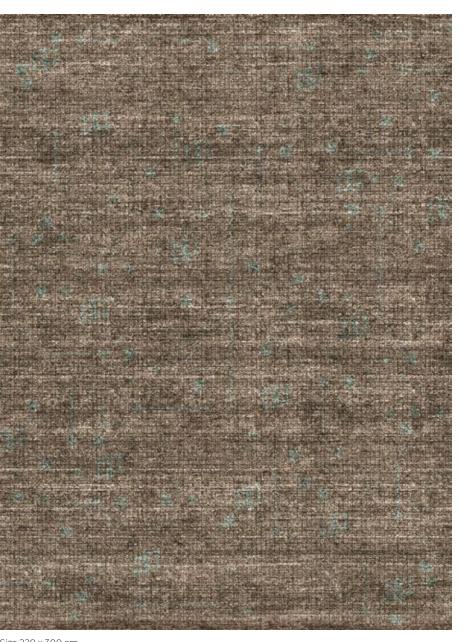

# **FRACTO**

A clean, light, delicate design. The pattern is made up of just a few motifs: dots and lines that meet and turn into subtle shapes.

# **MEDIUM** TONE

Fracto in Adobe

Fracto in Cactus

Fracto in Tiffany

Frost in Oysterbay

Frost in Seashell

Frost in Truffle

Furosa in Capri