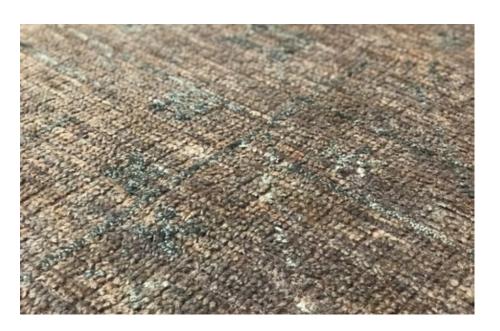

# **TANGO**

A bespoke sophisticated flat weave technique where scattered knotted pile is added throughout the weave to create an even richer texture.

The technique is made of a combination of an embroidery "soumak" weaving (typically practised in Azerbaijan, especially in the 18th and 19th century) and a flat woven "kilim" base, together creating a variegated aesthetic and tactile perception.

# **IBIZA**

Ibiza is the weave technique that interprets a 15th century Spanish knot where knots, instead of being tied in an orthogonal organization, are alternated in a diagonal one. Battilossi's innovative knotting technique creates a surface with a distinct elegant texture look and feel.

# **GAMLA**

A quite original and unique mixed technique where a 'Scandinavian' knot-pile feeling meets 'soumak' weaving. This combination creates a lively three-dimensional rug surface.