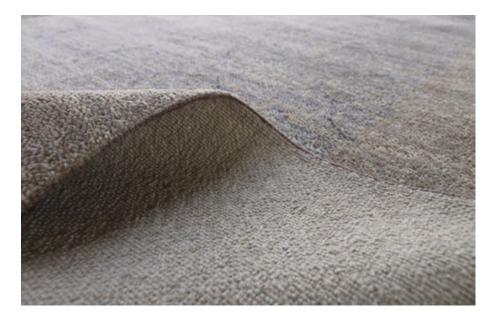

# **TANGO**

A bespoke sophisticated flat weave technique where scattered knotted pile is added throughout the weave to create an even richer texture.

The technique is made of a combination of an embroidery "soumak" weaving (typically practised in Azerbaijan, especially in the 18th and 19th century) and a flat woven "kilim" base, together creating a variegated aesthetic and tactile perception.

# **IBIZA**

Ibiza is the weave technique that interprets a 15th century Spanish knot where knots, instead of being tied in an orthogonal organization, are alternated in a diagonal one. Battilossi's innovative knotting technique creates a surface with a distinct elegant texture look and feel.

# **GAMLA**

A quite original and unique mixed technique where a 'Scandinavian' knot-pile feeling meets 'soumak' weaving. This combination creates a lively three-dimensional rug surface.