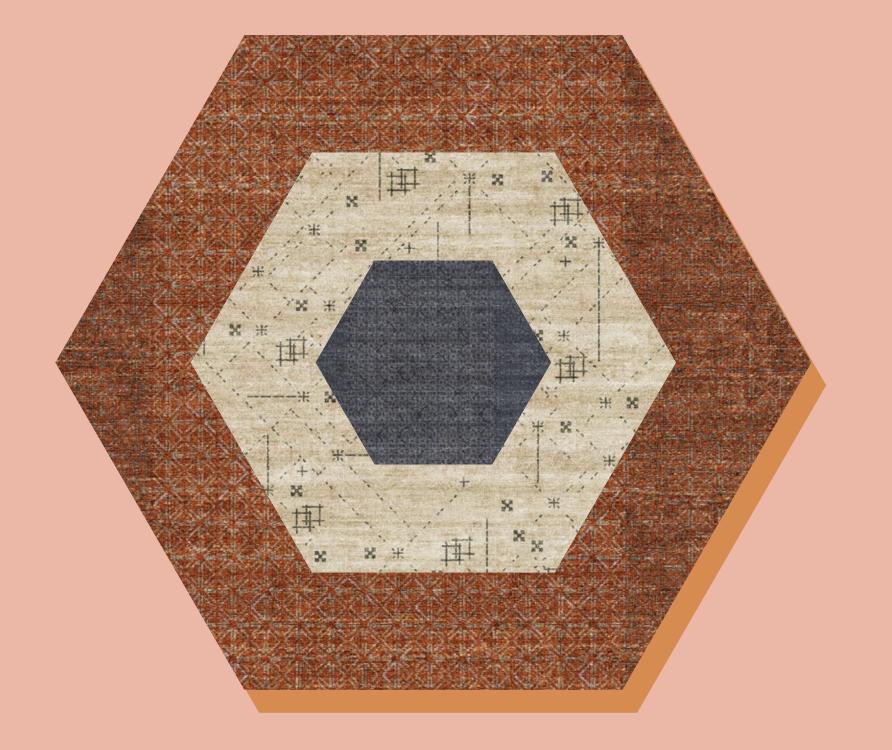

# **FUROSA**

The pattern of crosses and stars is so dense that it creates an interlocking network across the entire surface. To complete the design, two barely noticeable bands give movement and frame the carpet.

# Shades within the tonal groups can be easily combined with harmonious results.

The colours of the Caleido palette offer infinite combinations, and are divided into three tones: light, medium and dark. Shades within the tonal groups can be easily combined with harmonious results. The tone describes the perception of a carpet as a whole. The intention is always to obtain a bright and brilliant result, even in dark tone carpets. The tones are designed to work seamlessly with our patterns and weaves.