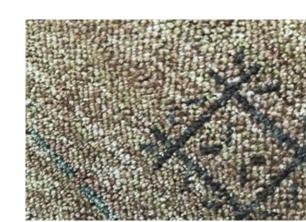

# **PATTERNS**

# **FUROSA**

The pattern of crosses and stars is so dense that it creates an interlocking network across the entire surface. To complete the design, two barely noticeable bands give movement and frame the carpet.