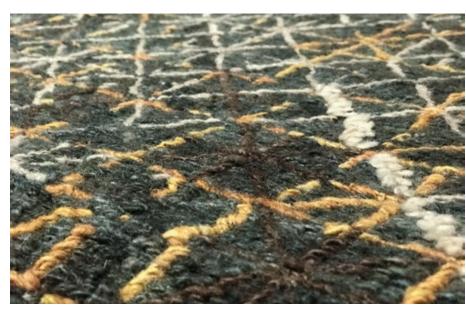

# **TANGO**

A bespoke sophisticated flat weave technique where scattered knotted pile is added throughout the weave to create an even richer texture.

The technique is made of a combination of an embroidery "soumak" weaving (typically practised in Azerbaijan, especially in the 18th and 19th century) and a flat woven "kilim" base, together creating a variegated aesthetic and tactile perception.

# **IBIZA**

Ibiza is the weave technique that interprets a 15th century Spanish knot where knots, instead of being tied in an orthogonal organization, are alternated in a diagonal one. Battilossi's innovative knotting technique creates a surface with a distinct elegant texture look and feel.

# **GAMLA**

A quite original and unique mixed technique where a 'Scandinavian' knot-pile feeling meets 'soumak' weaving. This combination creates a lively three-dimensional rug surface.