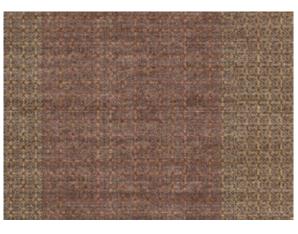

# **PATTERNS**

# **FRACTO**

A clean, light, delicate design. The pattern is made up of just a few motifs: dots and lines that meet and turn into subtle shapes.

# **FROST**

In this design, elaborate combinations of motifs result in a richly decorated surface.

# **FUROSA**

The pattern of crosses and stars is so dense that it creates an interlocking network across the entire surface. To complete the design, two barely noticeable bands give movement and frame the carpet.