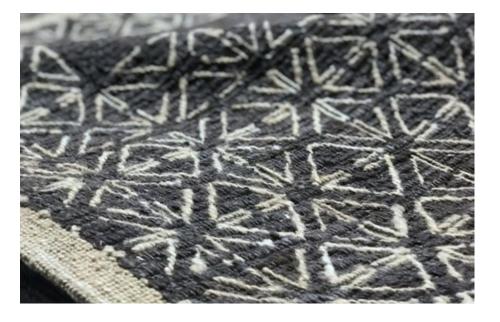

# **TANGO**

A bespoke sophisticated flat weave technique where scattered knotted pile is added throughout the weave to create an even richer texture.

The technique is made of a combination of an embroidery "soumak" weaving (typically practised in Azerbaijan, especially in the 18th and 19th century) and a flat woven "kilim" base, together creating a variegated aesthetic and tactile perception.

# **IBIZA**

Ibiza is the weave technique that interprets a 15th century Spanish knot where knots, instead of being tied in an orthogonal organization, are alternated in a diagonal one. Battilossi's innovative knotting technique creates a surface with a distinct elegant texture look and feel.

# **GAMLA**

A quite original and unique mixed technique where a 'Scandinavian' knot-pile feeling meets 'soumak' weaving. This combination creates a lively three-dimensional rug surface.