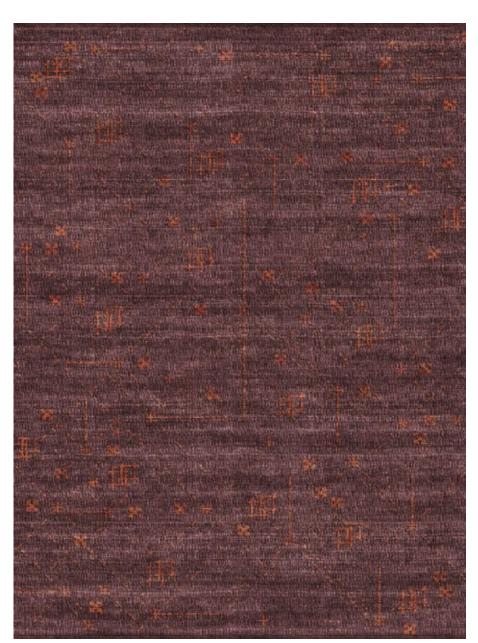

# **FRACTO IN RUST**

Size 220 x 300 cm

Design&Colour Fracto in Rust
Weaving Technique Tango
Production Hand-knotted in 100% Ghazni wool in Lahore, Punjab
Custom materials, colours and sizes available upon request