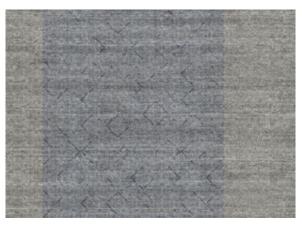

atterns and weaves.



# LIGHT TONE





















Fracto in Autumn

Fracto in Yogurt

Frost in Bermuda

Frost in Raincloud

Frost in Vanilla

Furosa in Chestnut

Furosa in Trueblue

Furosa in Venice

# **MEDIUM** TONE





















Fracto in Adobe

Fracto in Cactus

Fracto in Tiffany

Frost in Oysterbay

Frost in Seashell

Frost in Truffle

Furosa in Capri

Furosa in Navy

Furosa in Starburst

**DARK TONE** 



















Fracto in Ink

Fracto in Rust

Fracto in Sandstone

Frost in Emerald

Frost in Jazzberry

Frost in Mamba

Furosa in Grape

Furosa in Teal

# Caleido Concept No.1 — TONES

# **LIGHT TONES**



Fracto in Autumn



Frost in Bermuda



Furosa in Chestnut



Fracto in Chalk



Frost in Raincloud



Furosa in Trueblue



Fracto in Yogurt



Frost in Vanilla



Furosa in Venice

# **Caleido Concept No.1 LIGHT TONE**

# **FRACTO IN AUTUMN**



Size 220 x 300 cm





Design&Colour Fracto in Autumn Weaving Technique Gamla **Production** Hand-knotted in 100% Ghazni wool in Lahore, Punjab Custom materials, colours and sizes available upon request

# **FRACTO IN CHALK**







Size 220 x 300 cm

Design&Colour Fracto in Chalk
Weaving Technique Tango
Production Hand-knotted in 100% Ghazni wool in Lahore, Punjab
Custom materials, colours and sizes available upon request

# **FRACTO IN YOGURT**







Design&Colour Fracto in Yogurt
Weaving Technique Ibiza
Production Hand-knotted in 100% Ghazni wool in Lahore, Punjab
Custom materials, colours and sizes available upon request

# **FROST IN BERMUDA**



Size 220 x 300 cm





Design&Colour Frost in Bermuda