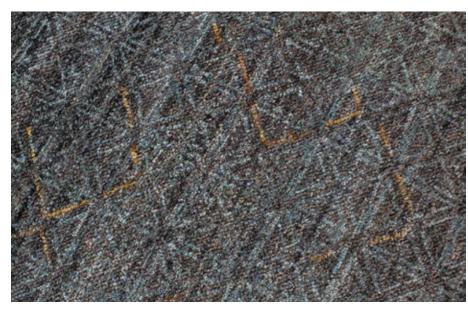

# **FRACTO**

A clean, light, delicate design. The pattern is made up of just a few motifs: dots and lines that meet and turn into subtle shapes.

# **FROST**

In this design, elaborate combinations of motifs result in a richly decorated surface.

# **FUROSA**

The pattern of crosses and stars is so dense that it creates an interlocking network across the entire surface. To complete the design, two barely noticeable bands give movement and frame the carpet.