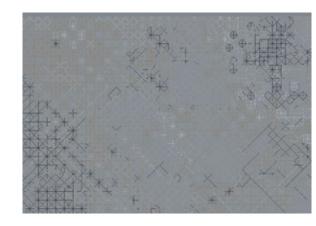

# **FUROSA**

The pattern of crosses and stars is so dense that it creates an interlocking network across the entire surface. To complete the design, two barely noticeable bands give movement and frame the carpet.

# **DARK TONES**