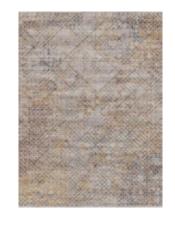

# **FRACTO**

A clean, light, delicate design. The pattern is made up of just a few motifs: dots and lines that meet and turn into subtle shapes.

# **FUROSA**

The pattern of crosses and stars is so dense that it creates an interlocking network across the entire surface. To complete the design, two barely noticeable bands give movement and frame the carpet.

# LIGHT TONE

Fracto in Autumn

Fracto in Yogurt

Frost in Bermuda

Frost in Raincloud

Frost in Vanilla

Furosa in Chestnut

Furosa in Trueblue

# **LIGHT TONES**

Fracto in Autumn

Frost in Bermuda

Furosa in Chestnut

Fracto in Chalk

Frost in Raincloud

Furosa in Trueblue

Fracto in Yogurt