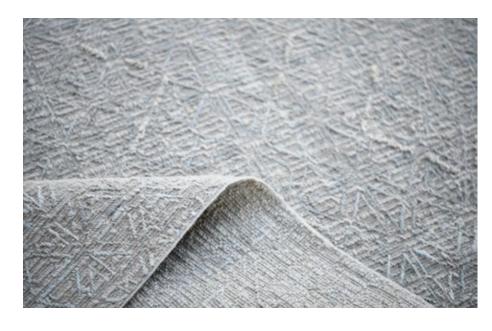

# **TANGO**

A bespoke sophisticated flat weave technique where scattered knotted pile is added throughout the weave to create an even richer texture.

The technique is made of a combination of an embroidery "soumak" weaving (typically practised in Azerbaijan, especially in the 18th and 19th century) and a flat woven "kilim" base, together creating a variegated aesthetic and tactile perception.

# **IBIZA**

Ibiza is the weave technique that interprets a 15th century Spanish knot where knots, instead of being tied in an orthogonal organization, are alternated in a diagonal one. Battilossi's innovative knotting technique creates a surface with a distinct elegant texture look and feel.

# **GAMLA**

A quite original and unique mixed technique where a 'Scandinavian' knot-pile feeling meets 'soumak' weaving. This combination creates a lively three-dimensional rug surface.