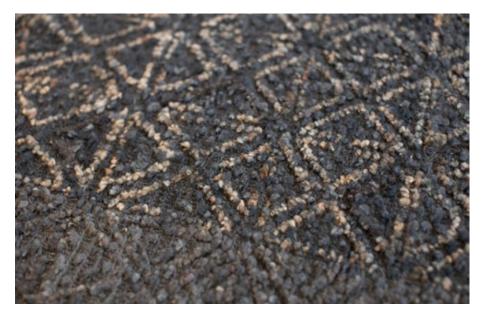

# **TANGO**

A bespoke sophisticated flat weave technique where scattered knotted pile is added throughout the weave to create an even richer texture.

The technique is made of a combination of an embroidery "soumak" weaving (typically practised in Azerbaijan, especially in the 18th and 19th century) and a flat woven "kilim" base, together creating a variegated aesthetic and tactile perception.

# **IBIZA**

Ibiza is the weave technique that interprets a 15th century Spanish knot where knots, instead of being tied in an orthogonal organization, are alternated in a diagonal one. Battilossi's innovative knotting technique creates a surface with a distinct elegant texture look and feel.

# **GAMLA**

A quite original and unique mixed technique where a 'Scandinavian' knot-pile feeling meets 'soumak' weaving. This combination creates a lively three-dimensional rug surface.