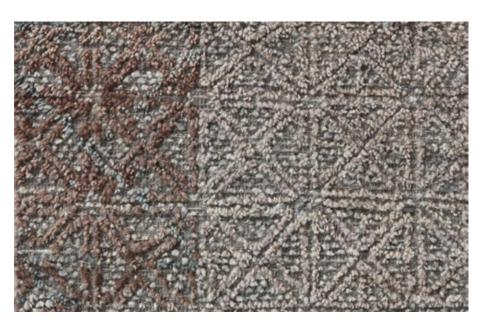

# **FRACTO**

A clean, light, delicate design. The pattern is made up of just a few motifs: dots and lines that meet and turn into subtle shapes.

# **FROST**

In this design, elaborate combinations of motifs result in a richly decorated surface.

# **FUROSA**

The pattern of crosses and stars is so dense that it creates an interlocking network across the entire surface. To complete the design, two barely noticeable bands give movement and frame the carpet.