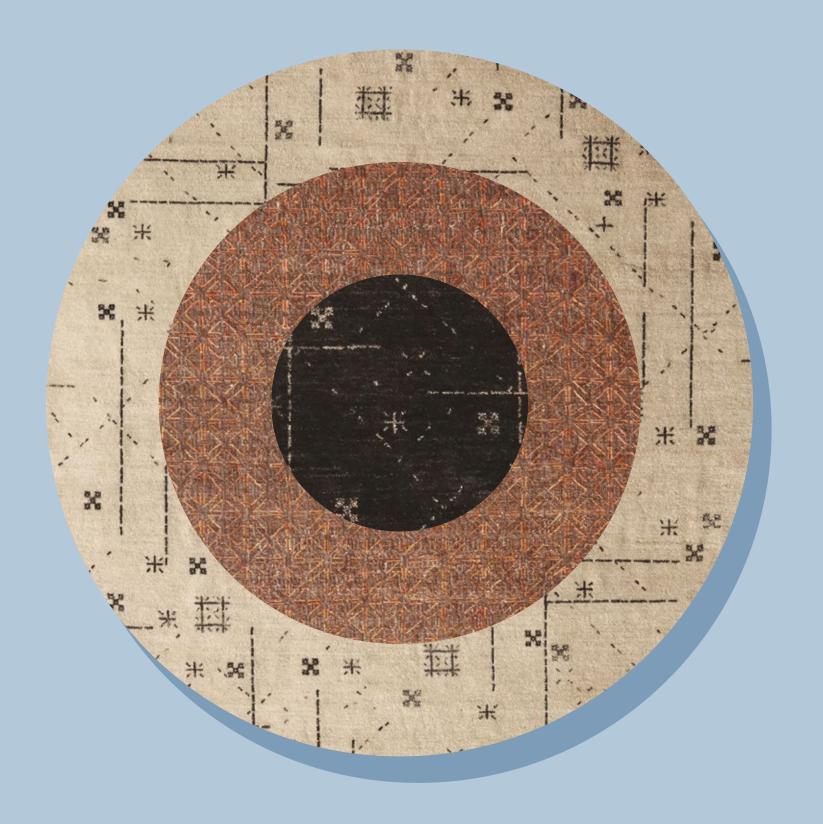

# Shades within the tonal groups can be easily combined with harmonious results.

The colours of the Caleido palette offer infinite combinations, and are divided into three tones: light, medium and dark. Shades within the tonal groups can be easily combined with harmonious results. The tone describes the perception of a carpet as a whole. The intention is always to obtain a bright and brilliant result, even in dark tone carpets. The tones are designed to work seamlessly with our patterns and weaves.