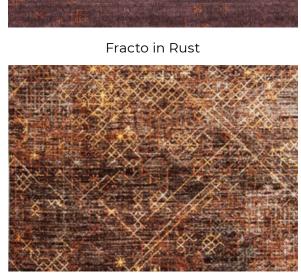

# **FRACTO IN RUST**

Size 220 x 300 cm

Design&Colour Fracto in Rust
Weaving Technique Tango
Production Hand-knotted in 100% Ghazni wool in Lahore, Punjab
Custom materials, colours and sizes available upon request