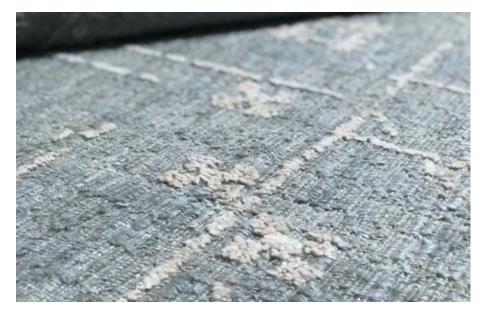

# **TANGO**

A bespoke sophisticated flat weave technique where scattered knotted pile is added throughout the weave to create an even richer texture.

The technique is made of a combination of an embroidery "soumak" weaving (typically practised in Azerbaijan, especially in the 18th and 19th century) and a flat woven "kilim" base, together creating a variegated aesthetic and tactile perception.

# **GAMLA**

A quite original and unique mixed technique where a 'Scandinavian' knot-pile feeling meets 'soumak' weaving. This combination creates a lively three-dimensional rug surface.

# Details create design clarity.

The Caleido Concept collection reflects our focus on how details of weave and texture can enhance pattern and colour to create rugs that express our exclusive and individual yet straightforward approach to sophisticated design.