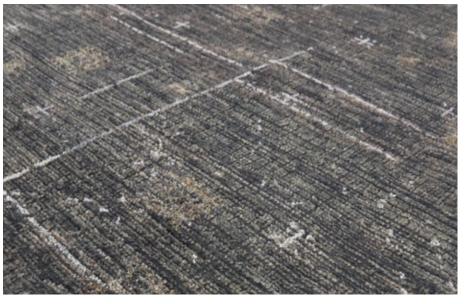

# **TANGO**

A bespoke sophisticated flat weave technique where scattered knotted pile is added throughout the weave to create an even richer texture.

The technique is made of a combination of an embroidery "soumak" weaving (typically practised in Azerbaijan, especially in the 18th and 19th century) and a flat woven "kilim" base, together creating a variegated aesthetic and tactile perception.

# **IBIZA**

Ibiza is the weave technique that interprets a 15th century Spanish knot where knots, instead of being tied in an orthogonal organization, are alternated in a diagonal one. Battilossi's innovative knotting technique creates a surface with a distinct elegant texture look and feel.

# **GAMLA**

A quite original and unique mixed technique where a 'Scandinavian' knot-pile feeling meets 'soumak' weaving. This combination creates a lively three-dimensional rug surface.