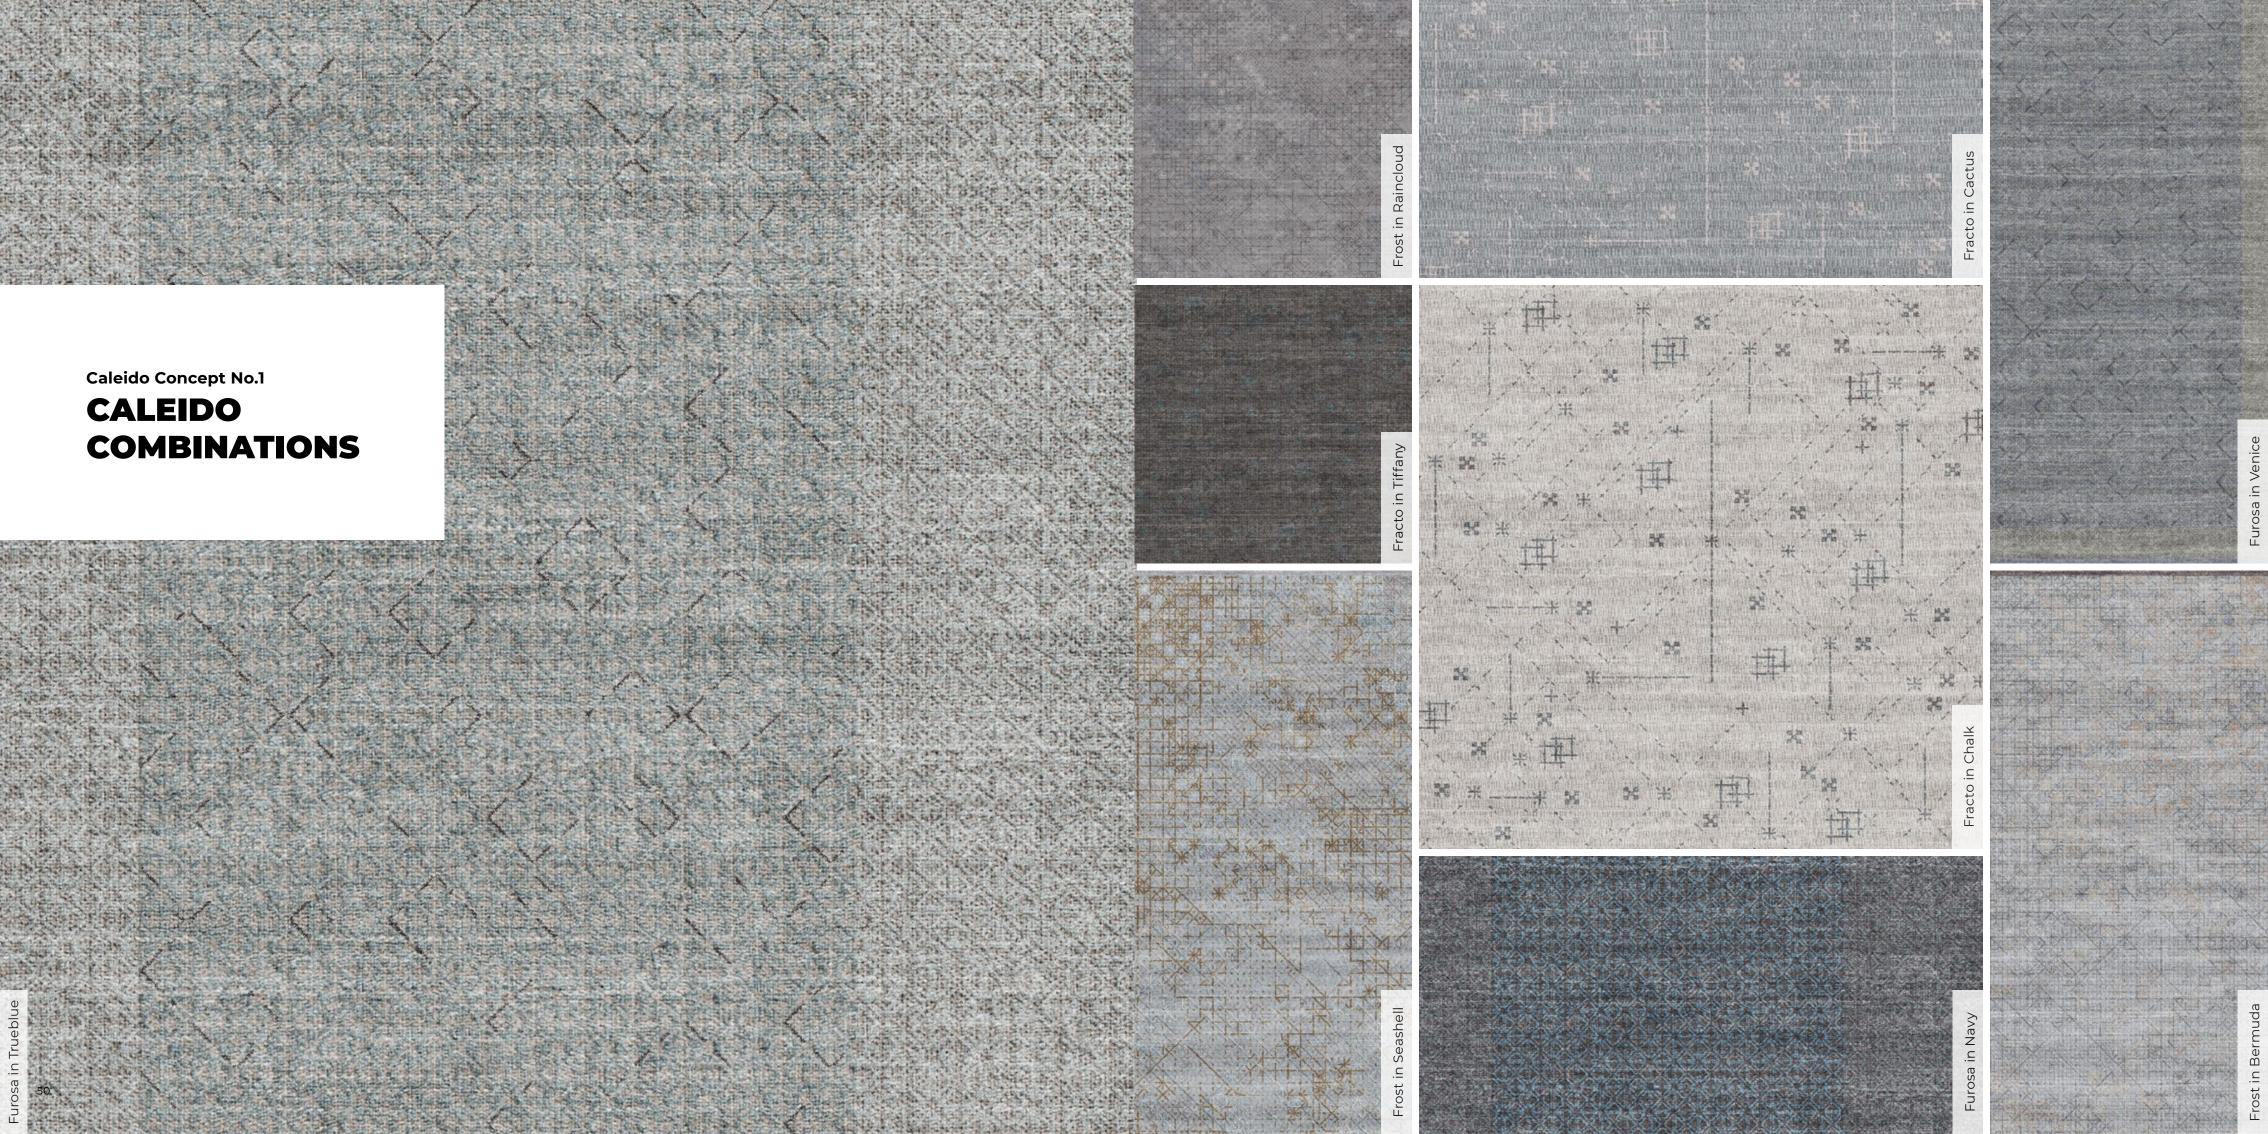

# Shades within the tonal groups can be easily combined with harmonious results.

The colours of the Caleido palette offer infinite combinations, and are divided into three tones: light, medium and dark. Shades within the tonal groups can be easily combined with harmonious results. The tone describes the perception of a carpet as a whole. The intention is always to obtain a bright and brilliant result, even in dark tone carpets. The tones are designed to work seamlessly with our patterns and weaves.

# **LIGHT TONES**

Fracto in Autumn

Frost in Bermuda

Furosa in Chestnut

Fracto in Chalk

Frost in Raincloud

Furosa in Trueblue

Fracto in Yogurt

# **MEDIUM TONES**

Fracto in Adobe

Frost in Oysterbay

Furosa in Capri

Fracto in Cactus

Frost in Seashell

Furosa in Navy

Fracto in Tiffany