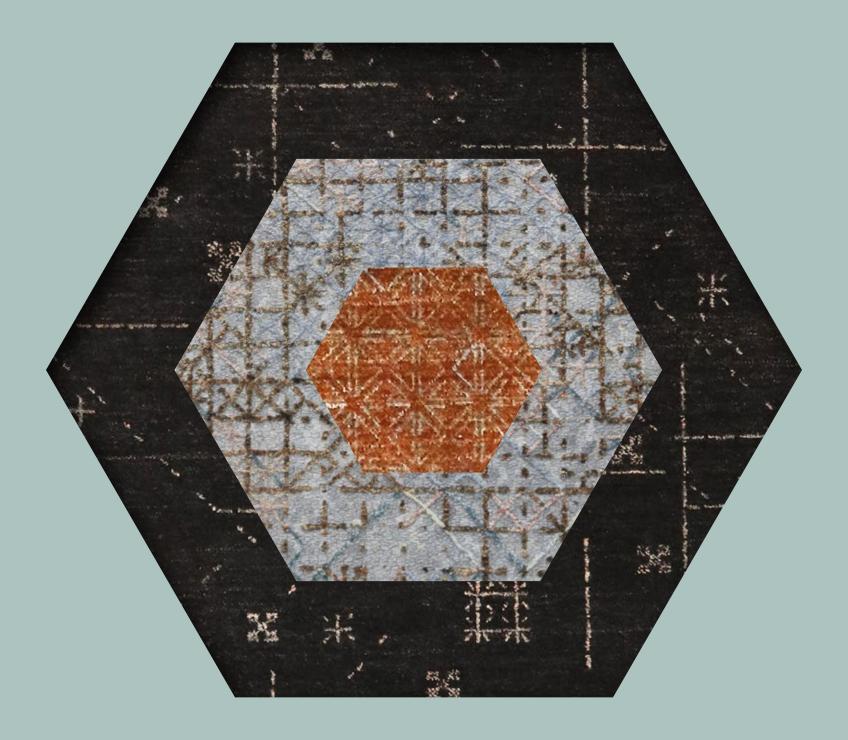

# Caleido captures the complexity and infinite possibilities of our modular collection.

The name for this concept is derived from the kaleidoscope, the optical instrument familiar from childhood where internal angled mirrors create prismatic reflections. Combining the Ancient Greek words *kalos*, "beautiful, beauty", and *eidos*, "that which is seen: form, shape", Caleido captures the complexity and infinite possibilities of our modular collection.

The collection has three key elements: tone, pattern and weaving technique. Like playing with a kaleidoscope, different elements can be assembled, disassembled and reassembled with ease to find the perfect bespoke rug.