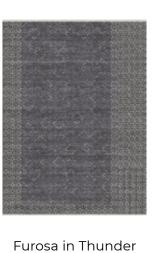

# **FUROSA**

The pattern of crosses and stars is so dense that it creates an interlocking network across the entire surface. To complete the design, two barely noticeable bands give movement and frame the carpet.

# **FUROSA IN THUNDER**

ize 220 x 300 cm

Design&Colour Furosa in Thunder
Weaving Technique Tango
Production Hand-knotted in 100% Ghazni wool in Lahore, Punjab
Custom materials, colours and sizes available upon request