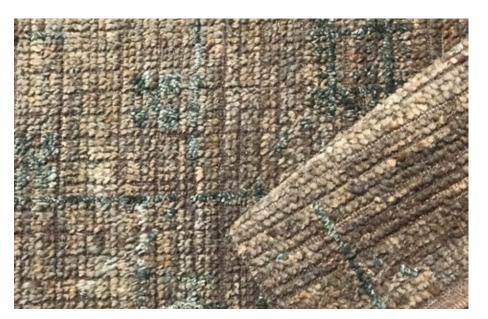

# **TANGO**

A bespoke sophisticated flat weave technique where scattered knotted pile is added throughout the weave to create an even richer texture.

The technique is made of a combination of an embroidery "soumak" weaving (typically practised in Azerbaijan, especially in the 18th and 19th century) and a flat woven "kilim" base, together creating a variegated aesthetic and tactile perception.

# **IBIZA**

Ibiza is the weave technique that interprets a 15th century Spanish knot where knots, instead of being tied in an orthogonal organization, are alternated in a diagonal one. Battilossi's innovative knotting technique creates a surface with a distinct elegant texture look and feel.

# **GAMLA**

A quite original and unique mixed technique where a 'Scandinavian' knot-pile feeling meets 'soumak' weaving. This combination creates a lively three-dimensional rug surface.