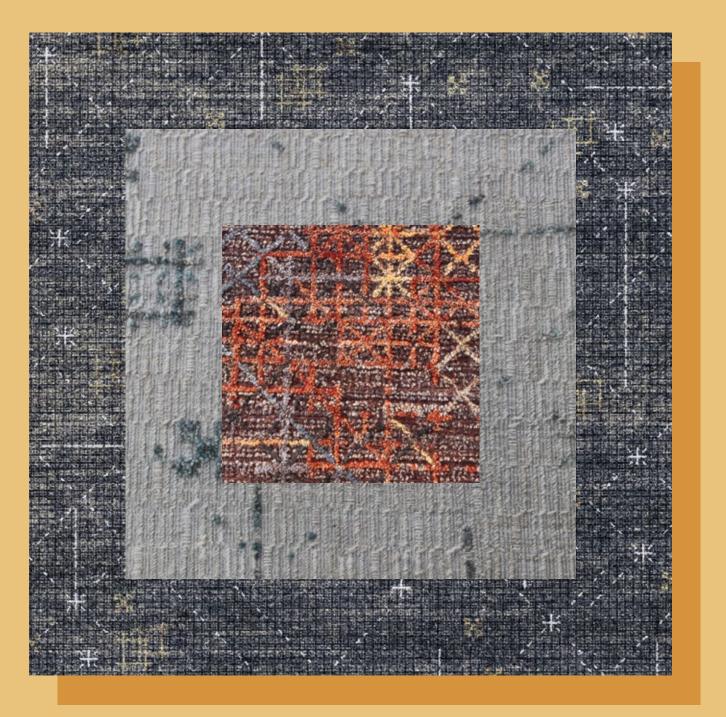

# Caleido captures the complexity and infinite possibilities of our modular collection.

The name for this concept is derived from the kaleidoscope, the optical instrument familiar from childhood where internal angled mirrors create prismatic reflections. Combining the Ancient Greek words *kalos*, "beautiful, beauty", and *eidos*, "that which is seen: form, shape", Caleido captures the complexity and infinite possibilities of our modular collection.

The collection has three key elements: tone, pattern and weaving technique. Like playing with a kaleidoscope, different elements can be assembled, disassembled and reassembled with ease to find the perfect bespoke rug.