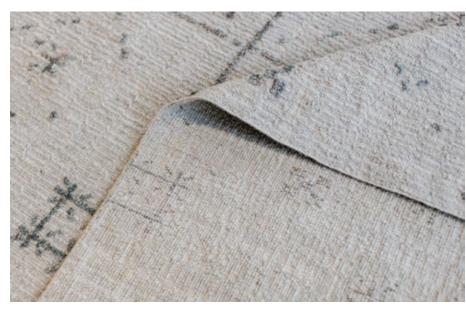

# **TANGO**

A bespoke sophisticated flat weave technique where scattered knotted pile is added throughout the weave to create an even richer texture.

The technique is made of a combination of an embroidery "soumak" weaving (typically practised in Azerbaijan, especially in the 18th and 19th century) and a flat woven "kilim" base, together creating a variegated aesthetic and tactile perception.

# **IBIZA**

Ibiza is the weave technique that interprets a 15th century Spanish knot where knots, instead of being tied in an orthogonal organization, are alternated in a diagonal one. Battilossi's innovative knotting technique creates a surface with a distinct elegant texture look and feel.

# **GAMLA**

A quite original and unique mixed technique where a 'Scandinavian' knot-pile feeling meets 'soumak' weaving. This combination creates a lively three-dimensional rug surface.